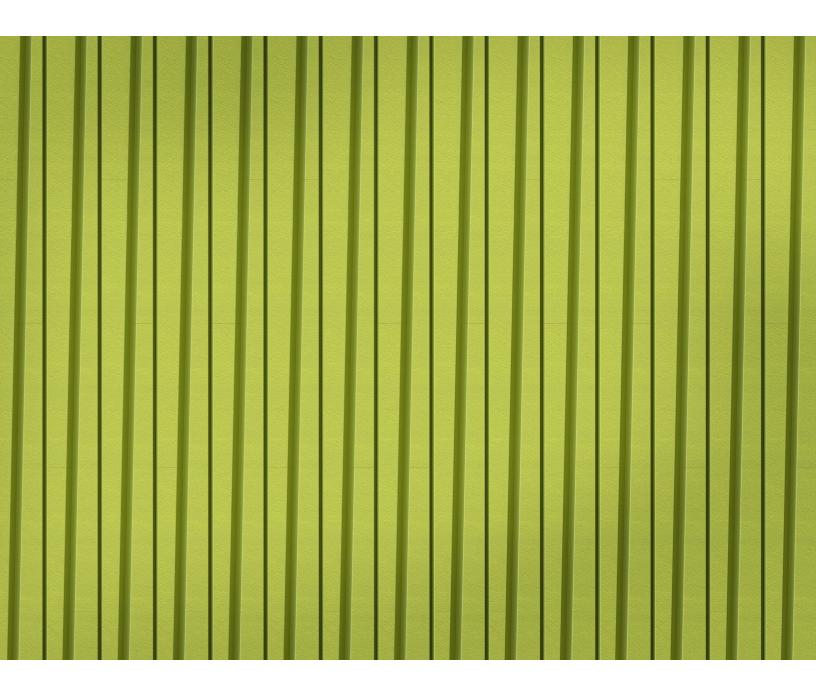

ARO Plank 3 puts a new slant on acoustics. ARO Plank is a wall system composed of modular planks that assemble to create standard patterns, yielding a continuous architectural finish. ARO Plank 3 has one faceted module which is rotated and repeated. Planks install quickly and easily with Spinneybeck's Interlock Mounting System and are available in wide range of leather qualities and colors.

## ARO Plank 3.1

Repeat: AA\* | Repeat Width: 8 in (20.3 cm)

\* Indicates module is rotated 180°

The standard installation may be configured with any combination of Spinneybeck colors

| Product                    |                  | ARO Plank 3                                                                                                                                                                                                                                                                                                                                                                                                                                                                                                                                                                                                                                                                                                |              |                         |                      |                    |
|----------------------------|------------------|------------------------------------------------------------------------------------------------------------------------------------------------------------------------------------------------------------------------------------------------------------------------------------------------------------------------------------------------------------------------------------------------------------------------------------------------------------------------------------------------------------------------------------------------------------------------------------------------------------------------------------------------------------------------------------------------------------|--------------|-------------------------|----------------------|--------------------|
| Designer                   |                  | Architecture Research Office                                                                                                                                                                                                                                                                                                                                                                                                                                                                                                                                                                                                                                                                               |              |                         |                      |                    |
| Content                    |                  | European cowhide + Akustika 10 substrate (60% post-consumer recycled content)                                                                                                                                                                                                                                                                                                                                                                                                                                                                                                                                                                                                                              |              |                         |                      |                    |
| Plank Width                |                  | Top: 5 in (12.7 cm)<br>Bottom: 3 in (7.6 cm)                                                                                                                                                                                                                                                                                                                                                                                                                                                                                                                                                                                                                                                               |              |                         |                      |                    |
| Thickness                  |                  | 1 1/2 in (38.2 mm) (includes Interlock Mounting System strapping)                                                                                                                                                                                                                                                                                                                                                                                                                                                                                                                                                                                                                                          |              |                         |                      |                    |
| Standard Pattern           |                  | ARO Plank 3.1: AA* (* indicates plank rotated 180°)                                                                                                                                                                                                                                                                                                                                                                                                                                                                                                                                                                                                                                                        |              |                         |                      |                    |
| Pattern Repeat Width       |                  | 8 in (20.3 cm)                                                                                                                                                                                                                                                                                                                                                                                                                                                                                                                                                                                                                                                                                             |              |                         |                      |                    |
| Max. Standard Plank Length |                  | 9'-0" (2.74 m)                                                                                                                                                                                                                                                                                                                                                                                                                                                                                                                                                                                                                                                                                             |              |                         |                      |                    |
| Seam Options               |                  | Top Stitch or Blind Stitch—Seams are machine stitched at random intervals in matching thread color unless otherwise specified                                                                                                                                                                                                                                                                                                                                                                                                                                                                                                                                                                              |              |                         |                      |                    |
| Custom                     |                  | Alternative patterns, FilzFelt© felts, plank lengths beyond 9'-0" (2.74 m), orientations other than vertical, ceiling-mounted, finished plank ends, finished Interlock Mounting System strapping, and cut-outs are available and must be quoted—details available upon request                                                                                                                                                                                                                                                                                                                                                                                                                             |              |                         |                      |                    |
| Durability                 |                  | Contract or residential                                                                                                                                                                                                                                                                                                                                                                                                                                                                                                                                                                                                                                                                                    |              |                         |                      |                    |
| Lead Time                  |                  | Made to order and certain lead times will apply                                                                                                                                                                                                                                                                                                                                                                                                                                                                                                                                                                                                                                                            |              |                         |                      |                    |
| Installation               |                  | Planks install with Interlock Mounting System provided (wall fasteners not included)                                                                                                                                                                                                                                                                                                                                                                                                                                                                                                                                                                                                                       |              |                         |                      |                    |
| Maintenance                |                  | For finished leathers, wipe with a cool, damp cloth. For tougher soiling, use a pH-balanced soap such as Dawn with a 1:10 ratio of soap to water and rinse. Repeat, if needed. Occasional use of Spinneybeck Finished Leather Cleaner, Conditioner & Protector is recommended. For naked (aniline) leathers, wipe entire surface with a soft cloth and cool water to even out any abrasions or stains. Do not spot rub, for it will darken only that area. Occasional use of Spinneybeck Aniline Leather Cleaner, Conditioner & Protector is recommended. Other leather cleaners such as saddle soap or household cleaners that may contain harsh chemicals, alcohol or ink removers should never be used. |              |                         |                      |                    |
| Variation                  |                  | Color variation of naked leathers may be more pronounced beyond the normal commercial range. A Cutting for Approval (CFA) is required for all orders.                                                                                                                                                                                                                                                                                                                                                                                                                                                                                                                                                      |              |                         |                      |                    |
| Standard Leathe            | ers              |                                                                                                                                                                                                                                                                                                                                                                                                                                                                                                                                                                                                                                                                                                            | •            | ner below—refer to Colo |                      | com/colorbook tol  |
| Acqua (AU)                 | Alaska (AL)      | Amalfi (AF)                                                                                                                                                                                                                                                                                                                                                                                                                                                                                                                                                                                                                                                                                                | Andes (AD)   | Antique (AQ)            | Cascia (CA)          | Cervo (CV)         |
|                            |                  |                                                                                                                                                                                                                                                                                                                                                                                                                                                                                                                                                                                                                                                                                                            |              |                         |                      |                    |
| Copenhagen (CO)            | Derby (DE)       | Distressed (DT)                                                                                                                                                                                                                                                                                                                                                                                                                                                                                                                                                                                                                                                                                            | Ducale (DL)  | Ducale Velour (DV)      | Embossed Tipped (ET) | España (ES)        |
| Forte (FE)                 | Hand Tipped (HT) | Lucca (LC)                                                                                                                                                                                                                                                                                                                                                                                                                                                                                                                                                                                                                                                                                                 | Lucente (LU) | Maremma (MM)            | Marissa (MA)         | Portofino (PT)     |
| Riva (RA)                  | Rugata (RU)      | Sabrina (SA)                                                                                                                                                                                                                                                                                                                                                                                                                                                                                                                                                                                                                                                                                               | Saddle (SL)  | Sassolino (SS)          | Umbria (UM)          | Velluto Pelle (VP) |
|                            |                  |                                                                                                                                                                                                                                                                                                                                                                                                                                                                                                                                                                                                                                                                                                            |              |                         |                      |                    |