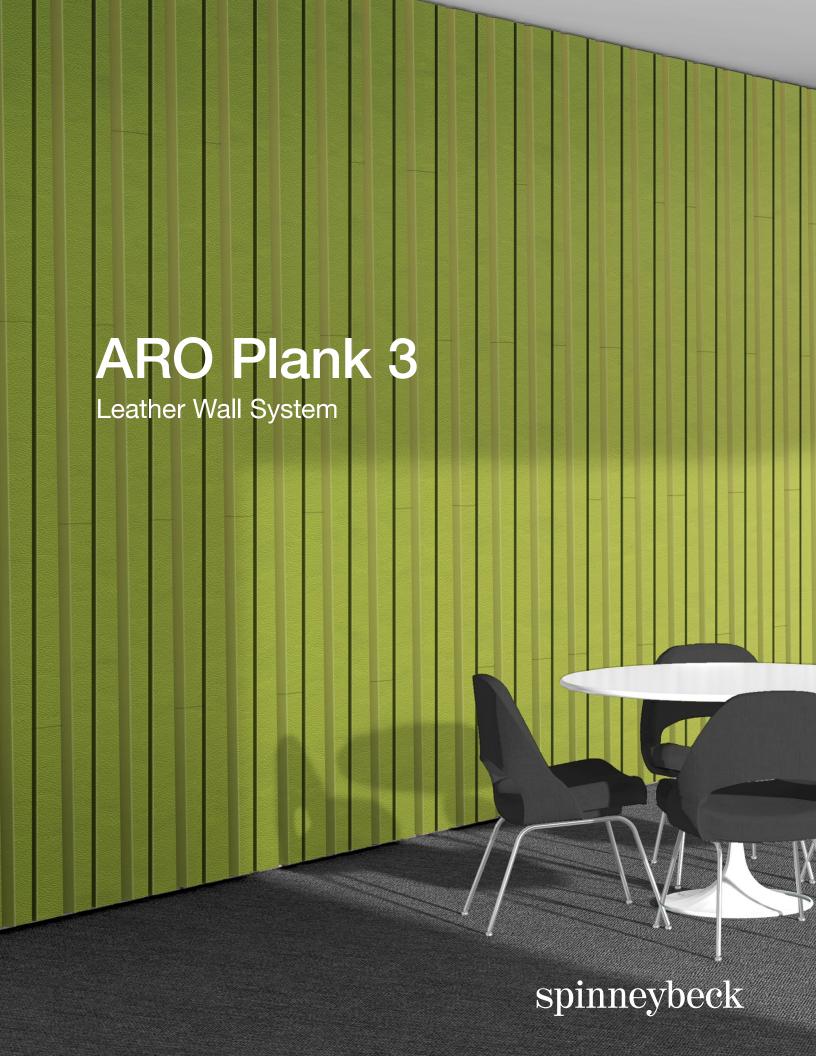

ARO Plank 3 puts a new slant on acoustics. ARO Plank is a wall system composed of modular planks that assemble to create standard patterns, yielding a continuous architectural finish. ARO Plank 3 has one faceted module which is rotated and repeated. Planks install quickly and easily with Spinneybeck's Interlock Mounting System and are available in wide range of leather qualities and colors.

ARO Plank was designed by Architecture Research Office (ARO), a firm dedicated to architecture that unites beauty and form with strategy and intelligence.

"We strive to convey a sense of calm, warmth, and joy in our product designs as well as through the architecture we design. We take inspiration from both material expression and functionality. We work to elevate spaces through careful attention to detail and use, and to emphasize the responsible use of materials and seek to balance beauty and strategy through design, pattern and texture."