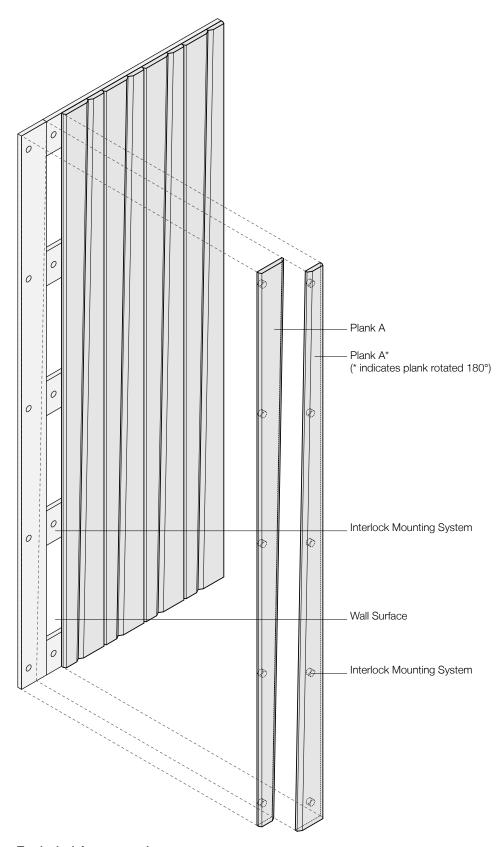

ARO Plank 3 puts a new slant on acoustics. ARO Plank is a wall system composed of modular planks that assemble to create standard patterns, yielding a continuous architectural finish. ARO Plank 3 has one faceted module which is rotated and repeated. Planks install quickly and easily with Spinneybeck's Interlock Mounting System and are available in wide range of leather qualities and colors.

- Architecture Research Office, designers of ARO Plank 3

**Exploded Axonometric** 

## ARO Plank 3.1

Repeat: AA\* | Repeat Width: 8 in (20.3 cm)

\* Indicates module is rotated 180°

The standard installation may be configured with any combination of Spinneybeck colors

| Product                    |                  | ARO Plank 3                                                                                                                                                                                                                                                                                                                                                                                                                                                                                                                                                                                                                                                                                                |              |                         |                      |                    |
|----------------------------|------------------|------------------------------------------------------------------------------------------------------------------------------------------------------------------------------------------------------------------------------------------------------------------------------------------------------------------------------------------------------------------------------------------------------------------------------------------------------------------------------------------------------------------------------------------------------------------------------------------------------------------------------------------------------------------------------------------------------------|--------------|-------------------------|----------------------|--------------------|
| Designer                   |                  | Architecture Research Office                                                                                                                                                                                                                                                                                                                                                                                                                                                                                                                                                                                                                                                                               |              |                         |                      |                    |
| Content                    |                  | European cowhide + Akustika 10 substrate (60% post-consumer recycled content)                                                                                                                                                                                                                                                                                                                                                                                                                                                                                                                                                                                                                              |              |                         |                      |                    |
| Plank Width                |                  | Top: 5 in (12.7 cm)<br>Bottom: 3 in (7.6 cm)                                                                                                                                                                                                                                                                                                                                                                                                                                                                                                                                                                                                                                                               |              |                         |                      |                    |
| Thickness                  |                  | 1 1/2 in (38.2 mm) (includes Interlock Mounting System strapping)                                                                                                                                                                                                                                                                                                                                                                                                                                                                                                                                                                                                                                          |              |                         |                      |                    |
| Standard Pattern           |                  | ARO Plank 3.1: AA* (* indicates plank rotated 180°)                                                                                                                                                                                                                                                                                                                                                                                                                                                                                                                                                                                                                                                        |              |                         |                      |                    |
| Pattern Repeat Width       |                  | 8 in (20.3 cm)                                                                                                                                                                                                                                                                                                                                                                                                                                                                                                                                                                                                                                                                                             |              |                         |                      |                    |
| Max. Standard Plank Length |                  | 9'-0" (2.74 m)                                                                                                                                                                                                                                                                                                                                                                                                                                                                                                                                                                                                                                                                                             |              |                         |                      |                    |
| Seam Options               |                  | Top Stitch or Blind Stitch—Seams are machine stitched at random intervals in matching thread color unless otherwise specified                                                                                                                                                                                                                                                                                                                                                                                                                                                                                                                                                                              |              |                         |                      |                    |
| Custom                     |                  | Alternative patterns, FilzFelt© felts, plank lengths beyond 9'-0" (2.74 m), orientations other than vertical, ceiling-mounted, finished plank ends, finished Interlock Mounting System strapping, and cut-outs are available and must be quoted—details available upon request                                                                                                                                                                                                                                                                                                                                                                                                                             |              |                         |                      |                    |
| Durability                 |                  | Contract or residential                                                                                                                                                                                                                                                                                                                                                                                                                                                                                                                                                                                                                                                                                    |              |                         |                      |                    |
| Lead Time                  |                  | Made to order and certain lead times will apply                                                                                                                                                                                                                                                                                                                                                                                                                                                                                                                                                                                                                                                            |              |                         |                      |                    |
| Installation               |                  | Planks install with Interlock Mounting System provided (wall fasteners not included)                                                                                                                                                                                                                                                                                                                                                                                                                                                                                                                                                                                                                       |              |                         |                      |                    |
| Maintenance                |                  | For finished leathers, wipe with a cool, damp cloth. For tougher soiling, use a pH-balanced soap such as Dawn with a 1:10 ratio of soap to water and rinse. Repeat, if needed. Occasional use of Spinneybeck Finished Leather Cleaner, Conditioner & Protector is recommended. For naked (aniline) leathers, wipe entire surface with a soft cloth and cool water to even out any abrasions or stains. Do not spot rub, for it will darken only that area. Occasional use of Spinneybeck Aniline Leather Cleaner, Conditioner & Protector is recommended. Other leather cleaners such as saddle soap or household cleaners that may contain harsh chemicals, alcohol or ink removers should never be used. |              |                         |                      |                    |
| Variation                  |                  | Color variation of naked leathers may be more pronounced beyond the normal commercial range. A Cutting for Approval (CFA) is required for all orders.                                                                                                                                                                                                                                                                                                                                                                                                                                                                                                                                                      |              |                         |                      |                    |
| Standard Leathe            | ers              |                                                                                                                                                                                                                                                                                                                                                                                                                                                                                                                                                                                                                                                                                                            | •            | ner below—refer to Colo |                      | com/colorbook tol  |
| Acqua (AU)                 | Alaska (AL)      | Amalfi (AF)                                                                                                                                                                                                                                                                                                                                                                                                                                                                                                                                                                                                                                                                                                | Andes (AD)   | Antique (AQ)            | Cascia (CA)          | Cervo (CV)         |
|                            |                  |                                                                                                                                                                                                                                                                                                                                                                                                                                                                                                                                                                                                                                                                                                            |              |                         |                      |                    |
| Copenhagen (CO)            | Derby (DE)       | Distressed (DT)                                                                                                                                                                                                                                                                                                                                                                                                                                                                                                                                                                                                                                                                                            | Ducale (DL)  | Ducale Velour (DV)      | Embossed Tipped (ET) | España (ES)        |
| Forte (FE)                 | Hand Tipped (HT) | Lucca (LC)                                                                                                                                                                                                                                                                                                                                                                                                                                                                                                                                                                                                                                                                                                 | Lucente (LU) | Maremma (MM)            | Marissa (MA)         | Portofino (PT)     |
| Riva (RA)                  | Rugata (RU)      | Sabrina (SA)                                                                                                                                                                                                                                                                                                                                                                                                                                                                                                                                                                                                                                                                                               | Saddle (SL)  | Sassolino (SS)          | Umbria (UM)          | Velluto Pelle (VP) |
|                            |                  |                                                                                                                                                                                                                                                                                                                                                                                                                                                                                                                                                                                                                                                                                                            |              |                         |                      |                    |