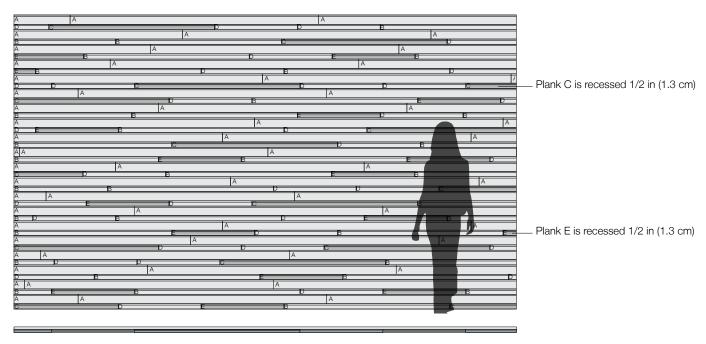

## **Exploded Axonometric**

ARO Plank 5.1

Pattern Repeat Width: 23'-3" (710 cm) Pattern Repeat Height: 9'-2" (280 cm) (Full Repeat Width not Shown)

Pattern is shown as the suggested installation and may be configured with any combination of Spinneybeck colors

| Product                     |                         | ARO Plank 5                                                                                                                                                                                                                                                                                                                                                                                                                                                                                                                                                                                                                                                                                                |                         |                                  |                                   |                         |
|-----------------------------|-------------------------|------------------------------------------------------------------------------------------------------------------------------------------------------------------------------------------------------------------------------------------------------------------------------------------------------------------------------------------------------------------------------------------------------------------------------------------------------------------------------------------------------------------------------------------------------------------------------------------------------------------------------------------------------------------------------------------------------------|-------------------------|----------------------------------|-----------------------------------|-------------------------|
| Designer                    |                         | Architecture Research Office                                                                                                                                                                                                                                                                                                                                                                                                                                                                                                                                                                                                                                                                               |                         |                                  |                                   |                         |
| Content                     |                         | European cowhide + Akustika 10 substrate (60% post-consumer recycled content)                                                                                                                                                                                                                                                                                                                                                                                                                                                                                                                                                                                                                              |                         |                                  |                                   |                         |
| Plank Sizes                 |                         | A: 7'-9" x 3 1/2" x 1 1/4" (236.2 x 8.9 x 3.2 cm) B: 5'-2" x 2" x 1 1/4" (157.5 x 5.1 x 3.2 cm) C: 5'-2" x 2" x 3/4" (157.5 x 5.1 x 1.9 cm) D: 2'-7" x 2" x 1 1/4" (78.7 x 5.1 x 3.2 cm) E: 2'-7" x 2" x 3/4" (78.7 x 5.1 x 1.9 cm)                                                                                                                                                                                                                                                                                                                                                                                                                                                                        |                         |                                  |                                   |                         |
| Thickness                   |                         | 2 in (50.8 mm) (includes Interlock Mounting System strapping)                                                                                                                                                                                                                                                                                                                                                                                                                                                                                                                                                                                                                                              |                         |                                  |                                   |                         |
| Suggested Pattern           |                         | ARO Plank 5.1                                                                                                                                                                                                                                                                                                                                                                                                                                                                                                                                                                                                                                                                                              |                         |                                  |                                   |                         |
| Pattern Repeat Size         |                         | 23'-3" x 9'-2" (7.1 x 2.8 m)                                                                                                                                                                                                                                                                                                                                                                                                                                                                                                                                                                                                                                                                               |                         |                                  |                                   |                         |
| Seam Options                |                         | Top Stitch or Blind Stitch—Seams are machine stitched at random intervals in matching thread color unless otherwise specified                                                                                                                                                                                                                                                                                                                                                                                                                                                                                                                                                                              |                         |                                  |                                   |                         |
| Custom                      |                         | Alternative patterns, FilzFelt© felts, plank lengths beyond 9'-0" (2.74 m), orientations other than vertical, ceiling-mounted, finished plank ends, finished Interlock Mounting System strapping, and cut-outs are available and must be quoted—details available upon request                                                                                                                                                                                                                                                                                                                                                                                                                             |                         |                                  |                                   |                         |
| Durability                  |                         | Contract or residential                                                                                                                                                                                                                                                                                                                                                                                                                                                                                                                                                                                                                                                                                    |                         |                                  |                                   |                         |
| Lead Time                   |                         | Made to order and certain lead times will apply                                                                                                                                                                                                                                                                                                                                                                                                                                                                                                                                                                                                                                                            |                         |                                  |                                   |                         |
| Installation                |                         | Planks install with Interlock Mounting System provided (wall fasteners not included)                                                                                                                                                                                                                                                                                                                                                                                                                                                                                                                                                                                                                       |                         |                                  |                                   |                         |
| Maintenance                 |                         | For finished leathers, wipe with a cool, damp cloth. For tougher soiling, use a pH-balanced soap such as Dawn with a 1:10 ratio of soap to water and rinse. Repeat, if needed. Occasional use of Spinneybeck Finished Leather Cleaner, Conditioner & Protector is recommended. For naked (aniline) leathers, wipe entire surface with a soft cloth and cool water to even out any abrasions or stains. Do not spot rub, for it will darken only that area. Occasional use of Spinneybeck Aniline Leather Cleaner, Conditioner & Protector is recommended. Other leather cleaners such as saddle soap or household cleaners that may contain harsh chemicals, alcohol or ink removers should never be used. |                         |                                  |                                   |                         |
| Variation                   |                         | Color variation of naked leathers may be more pronounced beyond the normal commercial range. A Cutting for Approval (CFA) is required for all orders.                                                                                                                                                                                                                                                                                                                                                                                                                                                                                                                                                      |                         |                                  |                                   |                         |
| Standard Leather            |                         | complete color sele                                                                                                                                                                                                                                                                                                                                                                                                                                                                                                                                                                                                                                                                                        | ction. (Swatches show   | wn to indicate grain tex         |                                   |                         |
| Acqua (AU)  Copenhagen (CO) | Alaska (AL)  Derby (DE) | Amalfi (AF)  Distressed (DT)                                                                                                                                                                                                                                                                                                                                                                                                                                                                                                                                                                                                                                                                               | Andes (AD)  Ducale (DL) | Antique (AQ)  Ducale Velour (DV) | Cascia (CA)  Embossed Tipped (ET) | Cervo (CV)  España (ES) |
| Forte (FE)                  | Hand Tipped (HT)        | Lucca (LC)                                                                                                                                                                                                                                                                                                                                                                                                                                                                                                                                                                                                                                                                                                 | Lucente (LU)            | Maremma (MM)                     | Marissa (MA)                      | Portofino (PT)          |
| Riva (RA)                   | Rugata (RU)             | Sabrina (SA)                                                                                                                                                                                                                                                                                                                                                                                                                                                                                                                                                                                                                                                                                               | Saddle (SL)             | Sassolino (SS)                   | Umbria (UM)                       | Velluto Pelle (VP)      |
| Vicenza (VZ)                | Volo (VO)               |                                                                                                                                                                                                                                                                                                                                                                                                                                                                                                                                                                                                                                                                                                            |                         |                                  |                                   |                         |