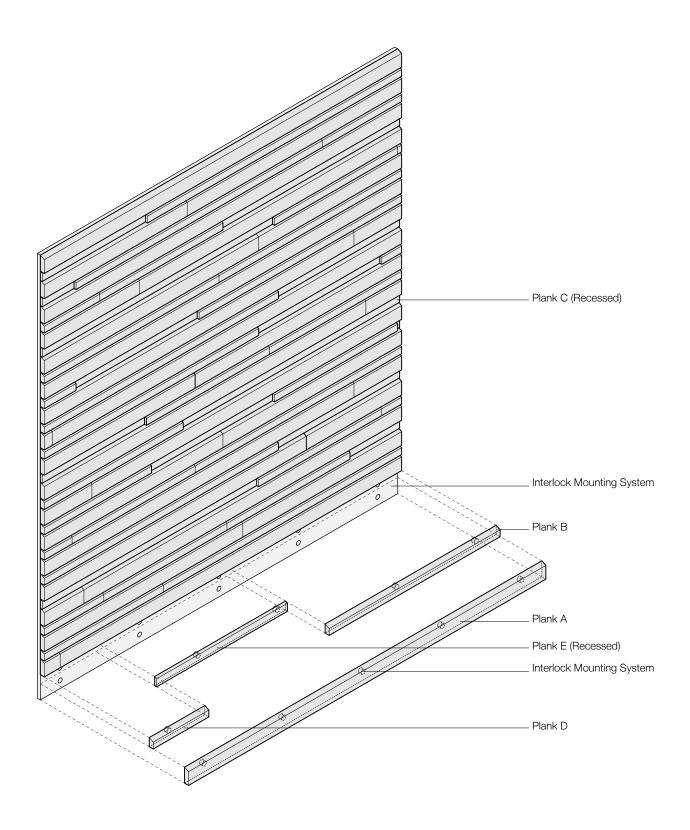

## ARO Plank 5 doesn't hide in the shadows.

ARO Plank 5 draws inspiration from the clapboard siding at Architecture Research Office's Martha's Vineyard House and enables customization across large areas with the simple combination of a few standard components. The three modules of Wide, Narrow A, and Narrow B are chamfered and set at varying depths to cast compelling, evolving shadows. Planks install quickly and easily with Spinneybeck's Interlock Mounting System and are available in wide range of leather qualities and colors.

## **Exploded Axonometric**

ARO Plank 5.1

Pattern Repeat Width: 23'-3" (710 cm) Pattern Repeat Height: 9'-2" (280 cm) (Full Repeat Width not Shown)

Pattern is shown as the suggested installation and may be configured with any combination of Spinneybeck colors

| Product                     |                         | ARO Plank 5                                                                                                                                                                                                                                                                                                                                                                                                                                                                                                                                                                                                                                                                                                |                         |                                  |                                   |                         |
|-----------------------------|-------------------------|------------------------------------------------------------------------------------------------------------------------------------------------------------------------------------------------------------------------------------------------------------------------------------------------------------------------------------------------------------------------------------------------------------------------------------------------------------------------------------------------------------------------------------------------------------------------------------------------------------------------------------------------------------------------------------------------------------|-------------------------|----------------------------------|-----------------------------------|-------------------------|
| Designer                    |                         | Architecture Research Office                                                                                                                                                                                                                                                                                                                                                                                                                                                                                                                                                                                                                                                                               |                         |                                  |                                   |                         |
| Content                     |                         | European cowhide + Akustika 10 substrate (60% post-consumer recycled content)                                                                                                                                                                                                                                                                                                                                                                                                                                                                                                                                                                                                                              |                         |                                  |                                   |                         |
| Plank Sizes                 |                         | A: 7'-9" x 3 1/2" x 1 1/4" (236.2 x 8.9 x 3.2 cm) B: 5'-2" x 2" x 1 1/4" (157.5 x 5.1 x 3.2 cm) C: 5'-2" x 2" x 3/4" (157.5 x 5.1 x 1.9 cm) D: 2'-7" x 2" x 1 1/4" (78.7 x 5.1 x 3.2 cm) E: 2'-7" x 2" x 3/4" (78.7 x 5.1 x 1.9 cm)                                                                                                                                                                                                                                                                                                                                                                                                                                                                        |                         |                                  |                                   |                         |
| Thickness                   |                         | 2 in (50.8 mm) (includes Interlock Mounting System strapping)                                                                                                                                                                                                                                                                                                                                                                                                                                                                                                                                                                                                                                              |                         |                                  |                                   |                         |
| Suggested Pattern           |                         | ARO Plank 5.1                                                                                                                                                                                                                                                                                                                                                                                                                                                                                                                                                                                                                                                                                              |                         |                                  |                                   |                         |
| Pattern Repeat Size         |                         | 23'-3" x 9'-2" (7.1 x 2.8 m)                                                                                                                                                                                                                                                                                                                                                                                                                                                                                                                                                                                                                                                                               |                         |                                  |                                   |                         |
| Seam Options                |                         | Top Stitch or Blind Stitch—Seams are machine stitched at random intervals in matching thread color unless otherwise specified                                                                                                                                                                                                                                                                                                                                                                                                                                                                                                                                                                              |                         |                                  |                                   |                         |
| Custom                      |                         | Alternative patterns, FilzFelt© felts, plank lengths beyond 9'-0" (2.74 m), orientations other than vertical, ceiling-mounted, finished plank ends, finished Interlock Mounting System strapping, and cut-outs are available and must be quoted—details available upon request                                                                                                                                                                                                                                                                                                                                                                                                                             |                         |                                  |                                   |                         |
| Durability                  |                         | Contract or residential                                                                                                                                                                                                                                                                                                                                                                                                                                                                                                                                                                                                                                                                                    |                         |                                  |                                   |                         |
| Lead Time                   |                         | Made to order and certain lead times will apply                                                                                                                                                                                                                                                                                                                                                                                                                                                                                                                                                                                                                                                            |                         |                                  |                                   |                         |
| Installation                |                         | Planks install with Interlock Mounting System provided (wall fasteners not included)                                                                                                                                                                                                                                                                                                                                                                                                                                                                                                                                                                                                                       |                         |                                  |                                   |                         |
| Maintenance                 |                         | For finished leathers, wipe with a cool, damp cloth. For tougher soiling, use a pH-balanced soap such as Dawn with a 1:10 ratio of soap to water and rinse. Repeat, if needed. Occasional use of Spinneybeck Finished Leather Cleaner, Conditioner & Protector is recommended. For naked (aniline) leathers, wipe entire surface with a soft cloth and cool water to even out any abrasions or stains. Do not spot rub, for it will darken only that area. Occasional use of Spinneybeck Aniline Leather Cleaner, Conditioner & Protector is recommended. Other leather cleaners such as saddle soap or household cleaners that may contain harsh chemicals, alcohol or ink removers should never be used. |                         |                                  |                                   |                         |
| Variation                   |                         | Color variation of naked leathers may be more pronounced beyond the normal commercial range. A Cutting for Approval (CFA) is required for all orders.                                                                                                                                                                                                                                                                                                                                                                                                                                                                                                                                                      |                         |                                  |                                   |                         |
| Standard Leather            |                         | complete color sele                                                                                                                                                                                                                                                                                                                                                                                                                                                                                                                                                                                                                                                                                        | ction. (Swatches show   | wn to indicate grain tex         |                                   |                         |
| Acqua (AU)  Copenhagen (CO) | Alaska (AL)  Derby (DE) | Amalfi (AF)  Distressed (DT)                                                                                                                                                                                                                                                                                                                                                                                                                                                                                                                                                                                                                                                                               | Andes (AD)  Ducale (DL) | Antique (AQ)  Ducale Velour (DV) | Cascia (CA)  Embossed Tipped (ET) | Cervo (CV)  España (ES) |
| Forte (FE)                  | Hand Tipped (HT)        | Lucca (LC)                                                                                                                                                                                                                                                                                                                                                                                                                                                                                                                                                                                                                                                                                                 | Lucente (LU)            | Maremma (MM)                     | Marissa (MA)                      | Portofino (PT)          |
| Riva (RA)                   | Rugata (RU)             | Sabrina (SA)                                                                                                                                                                                                                                                                                                                                                                                                                                                                                                                                                                                                                                                                                               | Saddle (SL)             | Sassolino (SS)                   | Umbria (UM)                       | Velluto Pelle (VP)      |
| Vicenza (VZ)                | Volo (VO)               |                                                                                                                                                                                                                                                                                                                                                                                                                                                                                                                                                                                                                                                                                                            |                         |                                  |                                   |                         |