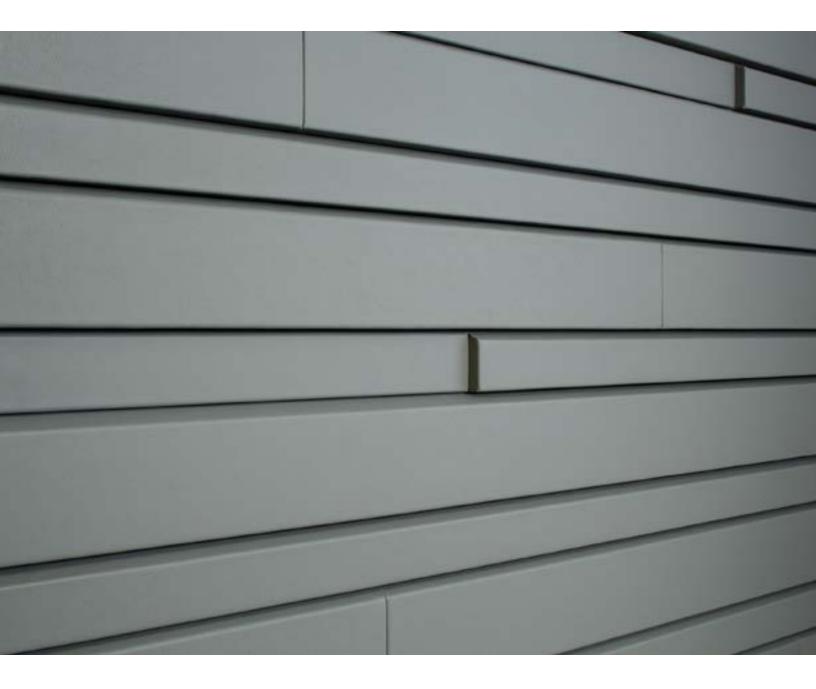

## ARO Plank 5 doesn't hide in the shadows.

ARO Plank 5 draws inspiration from the clapboard siding at Architecture Research Office's Martha's Vineyard House and enables customization across large areas with the simple combination of a few standard components. The three modules of Wide, Narrow A, and Narrow B are chamfered and set at varying depths to cast compelling, evolving shadows. Planks install quickly and easily with Spinneybeck's Interlock Mounting System and are available in wide range of leather qualities and colors.