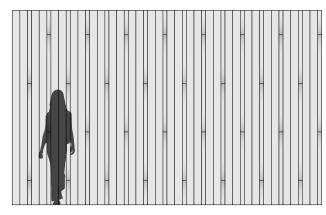

# ARO Plank 6 Leather Wall System

spinneybeck

ARO Plank 6 softens sounds in a pinch.

ARO Plank 6 provides a rhythm of half round planks with an unexpected stitched pinch to keep things interesting. Available in six standard patterns, the planks install quickly and easily with Spinneybeck's Interlock Mounting System and are available in hundreds of leather colors. Feeling a bit daring? Mix up leather and 100% wool felt for a wall of color and all-natural texture.