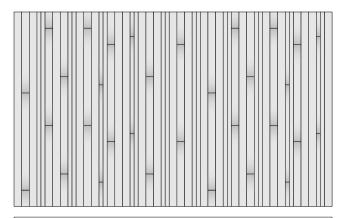

# ARO Plank 6.6

Repeat: CBCEEB\*CA\*EECB\*CDEACCD\*ECA\*CEECACEE

Repeat Width: 8'-7 1/2" (262.9 cm)

\* Indicates module is rotated 180°

Patterns are shown as suggested installations and may be configured with any combination of Spinneybeck colors