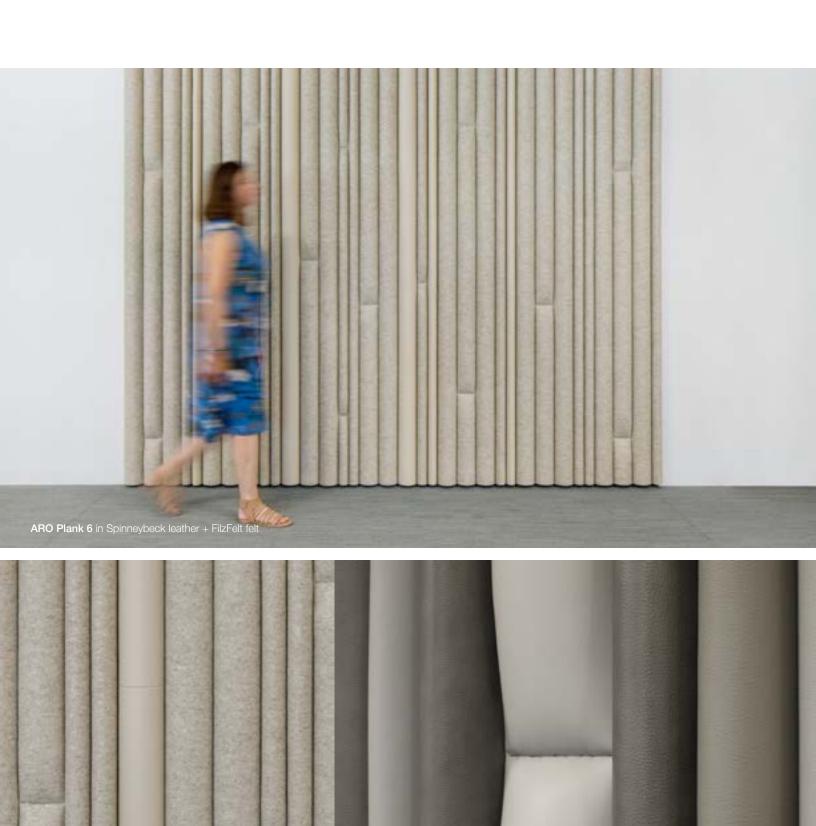

# ARO Plank 6 Leather Wall System

spinneybeck

ARO Plank 6 softens sounds in a pinch.

ARO Plank 6 provides a rhythm of half round planks with an unexpected stitched pinch to keep things interesting. Available in six standard patterns, the planks install quickly and easily with Spinneybeck's Interlock Mounting System and are available in hundreds of leather colors. Feeling a bit daring? Mix up leather and 100% wool felt for a wall of color and all-natural texture.