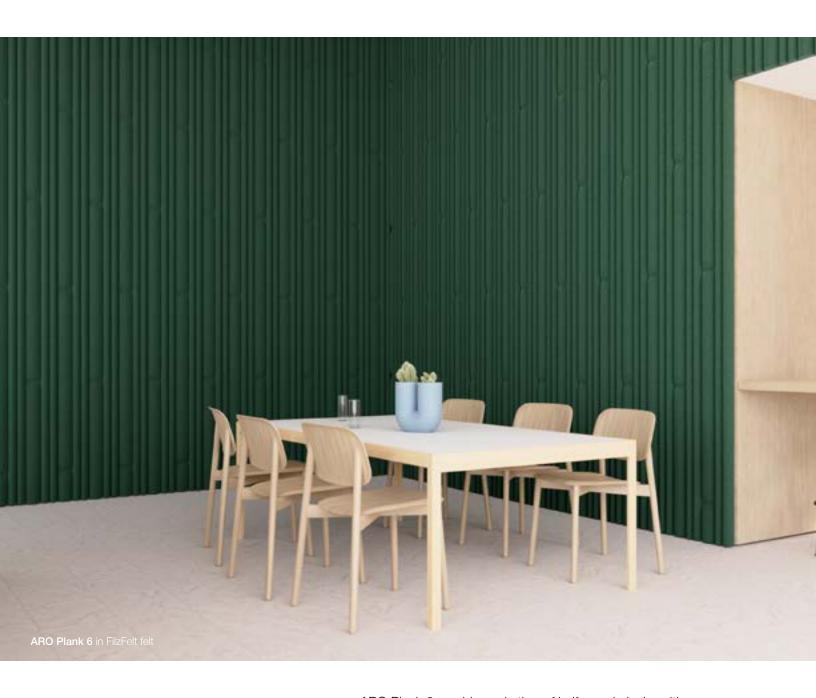

# ARO Plank 6 Leather Wall System

spinneybeck

ARO Plank 6 softens sounds in a pinch.

ARO Plank 6 provides a rhythm of half round planks with an unexpected stitched pinch to keep things interesting. Available in six standard patterns, the planks install quickly and easily with Spinneybeck's Interlock Mounting System and are available in hundreds of leather colors. Feeling a bit daring? Mix up leather and 100% wool felt for a wall of color and all-natural texture.