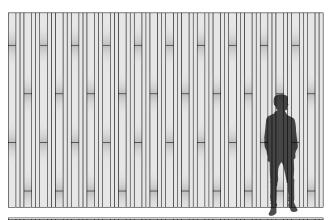

#### ARO Plank 6.2

Repeat: DEEEEEED\*EEEEE | Repeat Width: 2'-7 1/2" (80.0 cm) \* Indicates module is rotated 180°