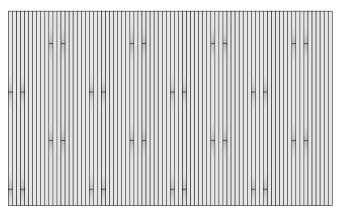

# ARO Plank 6.6

Repeat: CBCEEB\*CA\*EECB\*CDEACCD\*ECA\*CEECACEE

Repeat Width: 8'-7 1/2" (262.9 cm)

\* Indicates module is rotated 180°

Patterns are shown as suggested installations and may be configured with any combination of Spinneybeck colors