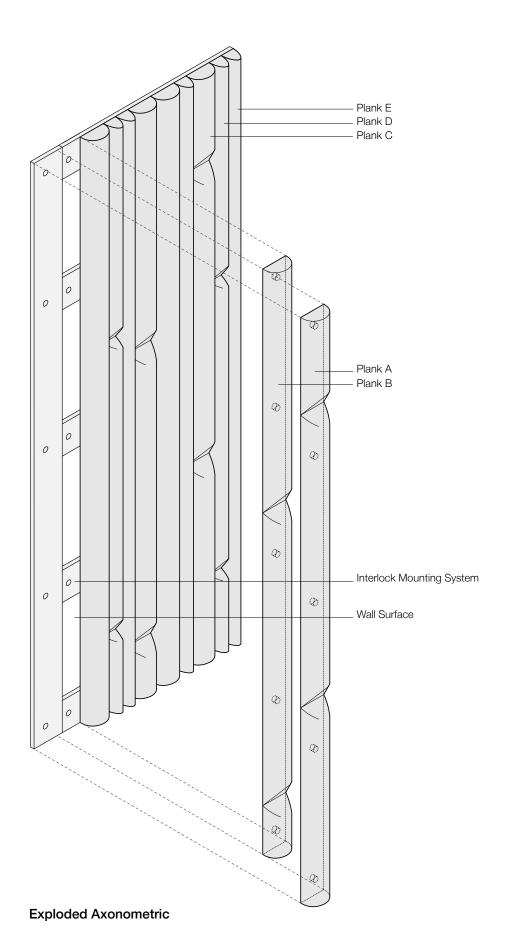

# ARO Plank 6 Leather Wall System

spinneybeck

ARO Plank 6 softens sounds in a pinch.

ARO Plank 6 provides a rhythm of half round planks with an unexpected stitched pinch to keep things interesting. Available in six standard patterns, the planks install quickly and easily with Spinneybeck's Interlock Mounting System and are available in hundreds of leather colors. Feeling a bit daring? Mix up leather and 100% wool felt for a wall of color and all-natural texture.

| Product                    | ARO Plank 6                                                                                                                                                                                                                                                                                                                                                                                                                                                                                                                                                                                                                                                                                                |
|----------------------------|------------------------------------------------------------------------------------------------------------------------------------------------------------------------------------------------------------------------------------------------------------------------------------------------------------------------------------------------------------------------------------------------------------------------------------------------------------------------------------------------------------------------------------------------------------------------------------------------------------------------------------------------------------------------------------------------------------|
| Designer                   | Architecture Research Office                                                                                                                                                                                                                                                                                                                                                                                                                                                                                                                                                                                                                                                                               |
| Content                    | European cowhide + Substrate                                                                                                                                                                                                                                                                                                                                                                                                                                                                                                                                                                                                                                                                               |
| Plank Widths               | A: 4 1/4 in (10.8 cm) B: 4 1/4 in (10.8 cm) C: 4 1/4 in (10.8 cm) D: 2 1/4 in (5.7 cm) E: 2 1/4 in (5.7 cm)                                                                                                                                                                                                                                                                                                                                                                                                                                                                                                                                                                                                |
| Thickness                  | 3 in (7.6 cm) (includes Interlock Mounting System strapping)                                                                                                                                                                                                                                                                                                                                                                                                                                                                                                                                                                                                                                               |
| Suggested Patterns         | ARO Plank 6.1: ACCBCC ARO Plank 6.2: DEEEEEED*EEEEE (* indicates plank rotated 180°) ARO Plank 6.3: DEEDEEEEEED*EED*EEEEE ARO Plank 6.4: CCDCCD* ARO Plank 6.5: AEEBEE ARO Plank 6.6: CBCEEB*CA*EECB*CDEACCD*ECA*CEECACEE                                                                                                                                                                                                                                                                                                                                                                                                                                                                                  |
| Pattern Repeat Widths      | ARO Plank 6.1: 2'-1 1/2" (64.8 cm) ARO Plank 6.2: 2'-7 1/2" (80.0 cm) ARO Plank 6.3: 3'-9" (114.3 cm) ARO Plank 6.4: 1'-9 1/2" (54.6 cm) ARO Plank 6.5: 1'-5 1/2" (44.5 cm) ARO Plank 6.6: 8'-7 1/2" (262.9 cm)                                                                                                                                                                                                                                                                                                                                                                                                                                                                                            |
| Max. Standard Plank Length | 9¹-0" (2.74 m)                                                                                                                                                                                                                                                                                                                                                                                                                                                                                                                                                                                                                                                                                             |
| Pinch Stitch               | Pinched details are machine stitched at predetermined intervals in matching thread color unless otherwise specified                                                                                                                                                                                                                                                                                                                                                                                                                                                                                                                                                                                        |
| Seam Options               | Top Stitch or Blind Stitch—Seams are machine stitched at random intervals in matching thread color unless otherwise specified                                                                                                                                                                                                                                                                                                                                                                                                                                                                                                                                                                              |
| Custom                     | Alternative patterns, FilzFelt© felts, plank lengths beyond 9'-0" (2.74 m), orientations other than vertical, ceiling-mounted, finished plank ends, finished Interlock Mounting System strapping, and cut-outs are available and must be quoted—details available upon request                                                                                                                                                                                                                                                                                                                                                                                                                             |
| Durability                 | Contract or residential                                                                                                                                                                                                                                                                                                                                                                                                                                                                                                                                                                                                                                                                                    |
| Lead Time                  | Made to order and certain lead times will apply                                                                                                                                                                                                                                                                                                                                                                                                                                                                                                                                                                                                                                                            |
| Installation               | Planks install with Interlock Mounting System provided (wall fasteners not included)                                                                                                                                                                                                                                                                                                                                                                                                                                                                                                                                                                                                                       |
| Maintenance                | For finished leathers, wipe with a cool, damp cloth. For tougher soiling, use a pH-balanced soap such as Dawn with a 1:10 ratio of soap to water and rinse. Repeat, if needed. Occasional use of Spinneybeck Finished Leather Cleaner, Conditioner & Protector is recommended. For naked (aniline) leathers, wipe entire surface with a soft cloth and cool water to even out any abrasions or stains. Do not spot rub, for it will darken only that area. Occasional use of Spinneybeck Aniline Leather Cleaner, Conditioner & Protector is recommended. Other leather cleaners such as saddle soap or household cleaners that may contain harsh chemicals, alcohol or ink removers should never be used. |
| Variation                  | Color variation of naked leathers may be more pronounced beyond the normal commercial range. A                                                                                                                                                                                                                                                                                                                                                                                                                                                                                                                                                                                                             |