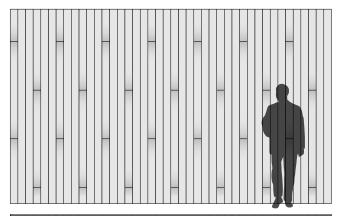

# ARO Plank 6 Leather Wall System

spinneybeck

ARO Plank 6 softens sounds in a pinch.

ARO Plank 6 provides a rhythm of half round planks with an unexpected stitched pinch to keep things interesting. Available in six standard patterns, the planks install quickly and easily with Spinneybeck's Interlock Mounting System and are available in hundreds of leather colors. Feeling a bit daring? Mix up leather and 100% wool felt for a wall of color and all-natural texture.

# ARO Plank 6.1

Repeat: ACCBCC | Repeat Width: 2'-1 1/2" (64.8 cm)