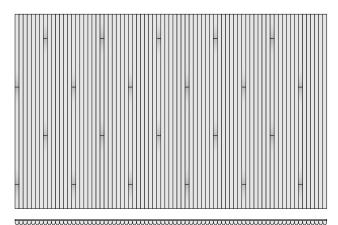

# ARO Plank 6.4

Repeat: CCDCCD\* | Repeat Width: 1'-9 1/2" (54.6 cm)

\* Indicates module is rotated 180°

C B CEEB" C A"EE C B" CDE A C CD"EC A" CEE C A CEE C B CEEB" C A"EE C B" CDE A C CD"EC