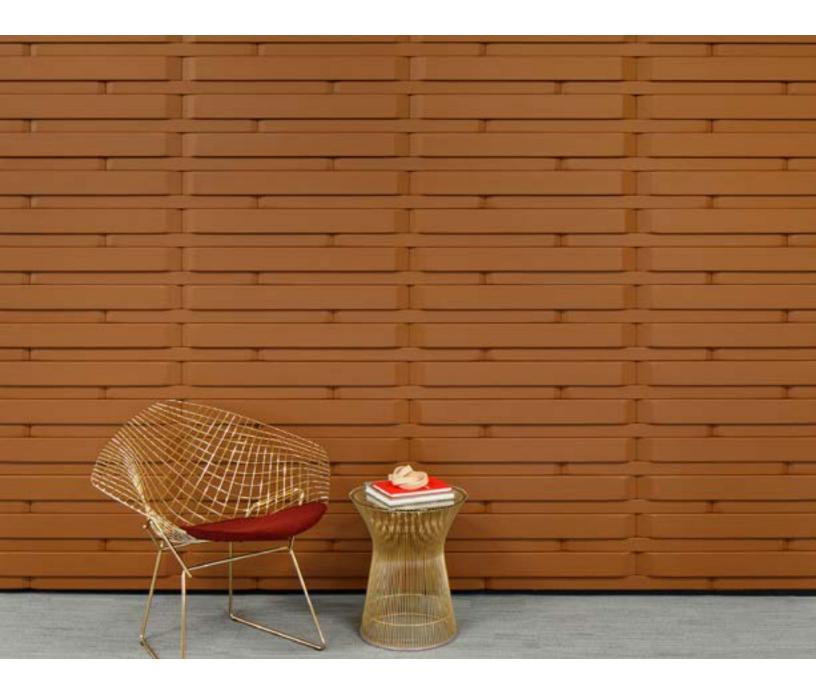

# ARO Plank 8 won't be overshadowed.

ARO Plank 8 is anything but ordinary with chamfered acoustic planks set at varying depths to cast compelling shadows. With five modules that install in three standard patterns and hundreds of leather colors, the planks install quickly and easily with Spinneybeck's Interlock Mounting System.

ARO Plank 8 was designed by Architecture Research Office (ARO), a firm dedicated to architecture that unites beauty and form with strategy and intelligence.

"We strive to convey a sense of calm, warmth, and joy in our product designs as well as through the architecture we design. We take inspiration from both material expression and functionality. We work to elevate spaces through careful attention to detail and use, and to emphasize the responsible use of materials and seek to balance beauty and strategy through design, pattern and texture."