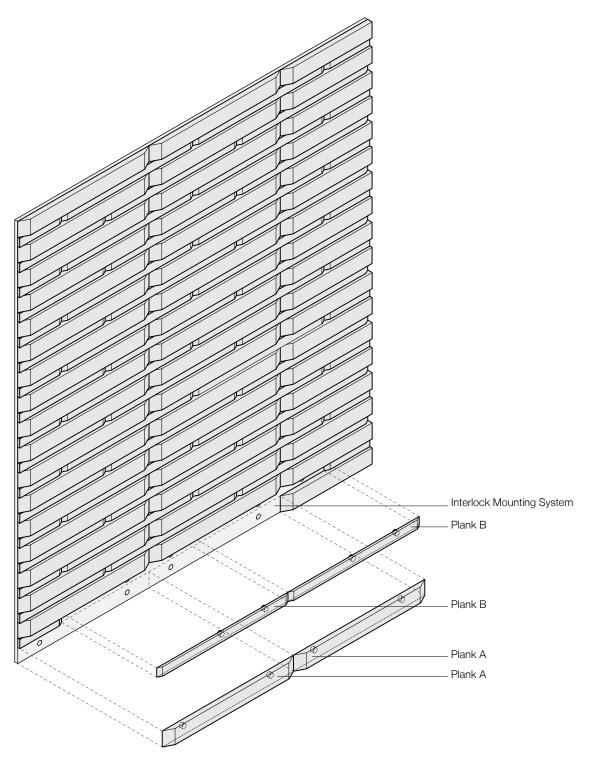

# ARO Plank 8 won't be overshadowed.

ARO Plank 8 is anything but ordinary with chamfered acoustic planks set at varying depths to cast compelling shadows. With five modules that install in three standard patterns and hundreds of leather colors, the planks install quickly and easily with Spinneybeck's Interlock Mounting System.

- Architecture Research Office, designers of ARO Plank 8

**Exploded Axonometric** 

| A                                       | A B       A    | B B         | A B A     |
|-----------------------------------------|----------------|-------------|-----------|
| * · · · · · · · · · · · · · · · · · · · | A              | 1111 M      |           |
| В                                       | В              |             | В         |
| A                                       | A A            | A           | A A       |
|                                         |                | В           | В         |
| A                                       | ^       B A    | A A         |           |
| T A " III "                             | A 1111 A       | 1111° A     |           |
|                                         | В П            | B   B       | <u> </u>  |
| A                                       | A A            | A           | Α Α       |
| В                                       | B III          |             | В         |
| A B                                     | A B         A  | B B         |           |
| A SITT                                  | A * IIII A     | * III A * I |           |
| В                                       | III 8 III      |             | B III B   |
| A                                       | A A            | A           | A A       |
|                                         | В 1111         | B           | B 1111    |
| A                                       | ^          B A | A A         | A A       |
| A                                       | A 111 A        |             |           |
| B III B I                               | В              | В 11 В      | B B       |
| A                                       | A A            | A           | A A       |
| B A III B                               | A III B A      | 1 A         | B B       |
|                                         | В П            | В П В       | A B A A   |
| Α                                       | A A            | A .         | A         |
| В    В                                  | 8 11           |             | в III в   |
| A                                       | A A            | A           | A A       |
| B B                                     | A BILL A       | B B         | A B       |
| В 111 В                                 |                |             | B A III B |
| Α                                       | Α Α            | A           | A A       |
|                                         | В              | В И В       | B B       |
| A                                       | A       A      | A A         | A A       |
| B B                                     | A III A        | B A         | B B       |
|                                         | ^   B          | B B         |           |
| A A                                     | A A            | A           | Α Α       |
|                                         |                |             |           |

| Product                                                                                                           |                  | ARO Plank 8                                                                                                                                                                                                                                                                                                                                                                                                                                                                                                                                                                                                                                                                                                |                                                 |                         |                       |                    |  |  |
|-------------------------------------------------------------------------------------------------------------------|------------------|------------------------------------------------------------------------------------------------------------------------------------------------------------------------------------------------------------------------------------------------------------------------------------------------------------------------------------------------------------------------------------------------------------------------------------------------------------------------------------------------------------------------------------------------------------------------------------------------------------------------------------------------------------------------------------------------------------|-------------------------------------------------|-------------------------|-----------------------|--------------------|--|--|
| Designer                                                                                                          |                  | Architecture Research Office                                                                                                                                                                                                                                                                                                                                                                                                                                                                                                                                                                                                                                                                               |                                                 |                         |                       |                    |  |  |
| Content                                                                                                           |                  | European cowhide + Akustika 10 substrate (60% post-consumer recycled content)                                                                                                                                                                                                                                                                                                                                                                                                                                                                                                                                                                                                                              |                                                 |                         |                       |                    |  |  |
| Plank Sizes                                                                                                       |                  | A: 2'-9" x 3 1/2" x 1 1/4" (83.8 x 8.9 x 3.2 cm) B: 2'-9" x 2" x 3/4" (83.8 x 5.1 x 1.9 cm) C: 3'-3 1/2" x 2" x 3/4" (100.3 x 5.1 x 1.9 cm) D: 2'-2 1/2" x 2" x 3/4" (67.3 x 5.1 x 1.9 cm) E: 6 1/2" x 2" x 3/4" (16.5 x 5.1 x 1.9 cm)                                                                                                                                                                                                                                                                                                                                                                                                                                                                     |                                                 |                         |                       |                    |  |  |
| Thickness                                                                                                         |                  | 2 in (50.8 mm) (includes Interlock Mounting System strapping)                                                                                                                                                                                                                                                                                                                                                                                                                                                                                                                                                                                                                                              |                                                 |                         |                       |                    |  |  |
| Suggested Patt                                                                                                    | erns             | ARO Plank 8.1: A + B<br>ARO Plank 8.2: A, D, E<br>ARO Plank 8.3: A, C, D                                                                                                                                                                                                                                                                                                                                                                                                                                                                                                                                                                                                                                   |                                                 |                         |                       |                    |  |  |
| Pattern Repeat                                                                                                    | Sizes            | ARO Plank 8.1: 6'-5" x 11" (195.6 x 27.9 cm) ARO Plank 8.2: 3'-0 1/4" x 5 1/2" (92.1 x 14.0 cm) ARO Plank 8.3: 5'-9 1/4" x 5 1/2" (175.9 x 14.0 cm)                                                                                                                                                                                                                                                                                                                                                                                                                                                                                                                                                        |                                                 |                         |                       |                    |  |  |
| Custom                                                                                                            |                  | Alternative patterns, FilzFelt© felts, plank lengths beyond 9'-0" (2.74 m), orientations other than vertical, ceiling-mounted, finished plank ends, finished Interlock Mounting System strapping, and cut-outs are available and must be quoted—details available upon request                                                                                                                                                                                                                                                                                                                                                                                                                             |                                                 |                         |                       |                    |  |  |
| Durability                                                                                                        |                  | Contract or residential                                                                                                                                                                                                                                                                                                                                                                                                                                                                                                                                                                                                                                                                                    |                                                 |                         |                       |                    |  |  |
| Lead Time                                                                                                         |                  | Made to order and                                                                                                                                                                                                                                                                                                                                                                                                                                                                                                                                                                                                                                                                                          | Made to order and certain lead times will apply |                         |                       |                    |  |  |
| Installation                                                                                                      |                  | Planks install with In                                                                                                                                                                                                                                                                                                                                                                                                                                                                                                                                                                                                                                                                                     | nterlock Mounting S                             | ystem provided (wall fa | steners not included) |                    |  |  |
| Maintenance                                                                                                       |                  | For finished leathers, wipe with a cool, damp cloth. For tougher soiling, use a pH-balanced soap such as Dawn with a 1:10 ratio of soap to water and rinse. Repeat, if needed. Occasional use of Spinneybeck Finished Leather Cleaner, Conditioner & Protector is recommended. For naked (aniline) leathers, wipe entire surface with a soft cloth and cool water to even out any abrasions or stains. Do not spot rub, for it will darken only that area. Occasional use of Spinneybeck Aniline Leather Cleaner, Conditioner & Protector is recommended. Other leather cleaners such as saddle soap or household cleaners that may contain harsh chemicals, alcohol or ink removers should never be used. |                                                 |                         |                       |                    |  |  |
| VariationColor variation of naked leathers may be more pronCutting for Approval (CFA) is required for all orders. |                  |                                                                                                                                                                                                                                                                                                                                                                                                                                                                                                                                                                                                                                                                                                            |                                                 |                         | and the normal comme  | ercial range. A    |  |  |
| Standard Leathers                                                                                                 |                  | Available in full color range of each leather below—refer to Color Book or spinneybeck.com/colorbook for complete color selection. (Swatches shown to indicate grain texture only.)                                                                                                                                                                                                                                                                                                                                                                                                                                                                                                                        |                                                 |                         |                       |                    |  |  |
| Acqua (AU)                                                                                                        | Alaska (AL)      | Amalfi (AF)                                                                                                                                                                                                                                                                                                                                                                                                                                                                                                                                                                                                                                                                                                | Andes (AD)                                      | Antique (AQ)            | Cascia (CA)           | Cervo (CV)         |  |  |
| Copenhagen (CO)                                                                                                   | Derby (DE)       | Distressed (DT)                                                                                                                                                                                                                                                                                                                                                                                                                                                                                                                                                                                                                                                                                            | Ducale (DL)                                     | Ducale Velour (DV)      | Embossed Tipped (ET)  | España (ES)        |  |  |
| Forte (FE)                                                                                                        | Hand Tipped (HT) | Lucca (LC)                                                                                                                                                                                                                                                                                                                                                                                                                                                                                                                                                                                                                                                                                                 | Lucente (LU)                                    | Maremma (MM)            | Marissa (MA)          | Portofino (PT)     |  |  |
| Riva (RA)                                                                                                         | Rugata (RU)      | Sabrina (SA)                                                                                                                                                                                                                                                                                                                                                                                                                                                                                                                                                                                                                                                                                               | Saddle (SL)                                     | Sassolino (SS)          | Umbria (UM)           | Velluto Pelle (VP) |  |  |
|                                                                                                                   |                  |                                                                                                                                                                                                                                                                                                                                                                                                                                                                                                                                                                                                                                                                                                            |                                                 |                         |                       |                    |  |  |