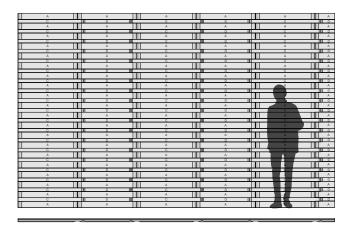

### ARO Plank 8.1

Modules: A + B

Pattern Repeat Width: 6'-5" (195.6 cm) Pattern Repeat Height: 11 in (27.9 cm)

## ARO Plank 8.3

Modules: A, C, D

Pattern Repeat Width: 5'-9 1/4" (175.9 cm) Pattern Repeat Height: 5 1/2 in (14.0 cm)

# ARO Plank 8.2

Modules: A, D, E

Pattern Repeat Width: 3'-0 1/4" (92.1 cm) Pattern Repeat Height: 5 1/2 in (14.0 cm)

Patterns are shown as suggested installations and may be configured with any combination of Spinneybeck colors

| Product                                                                                                           |                  | ARO Plank 8                                                                                                                                                                                                                                                                                                                                                                                                                                                                                                                                                                                                                                                                                                |                                                 |                         |                       |                    |  |  |
|-------------------------------------------------------------------------------------------------------------------|------------------|------------------------------------------------------------------------------------------------------------------------------------------------------------------------------------------------------------------------------------------------------------------------------------------------------------------------------------------------------------------------------------------------------------------------------------------------------------------------------------------------------------------------------------------------------------------------------------------------------------------------------------------------------------------------------------------------------------|-------------------------------------------------|-------------------------|-----------------------|--------------------|--|--|
| Designer                                                                                                          |                  | Architecture Research Office                                                                                                                                                                                                                                                                                                                                                                                                                                                                                                                                                                                                                                                                               |                                                 |                         |                       |                    |  |  |
| Content                                                                                                           |                  | European cowhide + Akustika 10 substrate (60% post-consumer recycled content)                                                                                                                                                                                                                                                                                                                                                                                                                                                                                                                                                                                                                              |                                                 |                         |                       |                    |  |  |
| Plank Sizes                                                                                                       |                  | A: 2'-9" x 3 1/2" x 1 1/4" (83.8 x 8.9 x 3.2 cm) B: 2'-9" x 2" x 3/4" (83.8 x 5.1 x 1.9 cm) C: 3'-3 1/2" x 2" x 3/4" (100.3 x 5.1 x 1.9 cm) D: 2'-2 1/2" x 2" x 3/4" (67.3 x 5.1 x 1.9 cm) E: 6 1/2" x 2" x 3/4" (16.5 x 5.1 x 1.9 cm)                                                                                                                                                                                                                                                                                                                                                                                                                                                                     |                                                 |                         |                       |                    |  |  |
| Thickness                                                                                                         |                  | 2 in (50.8 mm) (includes Interlock Mounting System strapping)                                                                                                                                                                                                                                                                                                                                                                                                                                                                                                                                                                                                                                              |                                                 |                         |                       |                    |  |  |
| Suggested Patt                                                                                                    | erns             | ARO Plank 8.1: A + B<br>ARO Plank 8.2: A, D, E<br>ARO Plank 8.3: A, C, D                                                                                                                                                                                                                                                                                                                                                                                                                                                                                                                                                                                                                                   |                                                 |                         |                       |                    |  |  |
| Pattern Repeat                                                                                                    | Sizes            | ARO Plank 8.1: 6'-5" x 11" (195.6 x 27.9 cm) ARO Plank 8.2: 3'-0 1/4" x 5 1/2" (92.1 x 14.0 cm) ARO Plank 8.3: 5'-9 1/4" x 5 1/2" (175.9 x 14.0 cm)                                                                                                                                                                                                                                                                                                                                                                                                                                                                                                                                                        |                                                 |                         |                       |                    |  |  |
| Custom                                                                                                            |                  | Alternative patterns, FilzFelt© felts, plank lengths beyond 9'-0" (2.74 m), orientations other than vertical, ceiling-mounted, finished plank ends, finished Interlock Mounting System strapping, and cut-outs are available and must be quoted—details available upon request                                                                                                                                                                                                                                                                                                                                                                                                                             |                                                 |                         |                       |                    |  |  |
| Durability                                                                                                        |                  | Contract or residential                                                                                                                                                                                                                                                                                                                                                                                                                                                                                                                                                                                                                                                                                    |                                                 |                         |                       |                    |  |  |
| Lead Time                                                                                                         |                  | Made to order and                                                                                                                                                                                                                                                                                                                                                                                                                                                                                                                                                                                                                                                                                          | Made to order and certain lead times will apply |                         |                       |                    |  |  |
| Installation                                                                                                      |                  | Planks install with In                                                                                                                                                                                                                                                                                                                                                                                                                                                                                                                                                                                                                                                                                     | nterlock Mounting S                             | ystem provided (wall fa | steners not included) |                    |  |  |
| Maintenance                                                                                                       |                  | For finished leathers, wipe with a cool, damp cloth. For tougher soiling, use a pH-balanced soap such as Dawn with a 1:10 ratio of soap to water and rinse. Repeat, if needed. Occasional use of Spinneybeck Finished Leather Cleaner, Conditioner & Protector is recommended. For naked (aniline) leathers, wipe entire surface with a soft cloth and cool water to even out any abrasions or stains. Do not spot rub, for it will darken only that area. Occasional use of Spinneybeck Aniline Leather Cleaner, Conditioner & Protector is recommended. Other leather cleaners such as saddle soap or household cleaners that may contain harsh chemicals, alcohol or ink removers should never be used. |                                                 |                         |                       |                    |  |  |
| VariationColor variation of naked leathers may be more pronCutting for Approval (CFA) is required for all orders. |                  |                                                                                                                                                                                                                                                                                                                                                                                                                                                                                                                                                                                                                                                                                                            |                                                 |                         | and the normal comme  | ercial range. A    |  |  |
| Standard Leathers                                                                                                 |                  | Available in full color range of each leather below—refer to Color Book or spinneybeck.com/colorbook for complete color selection. (Swatches shown to indicate grain texture only.)                                                                                                                                                                                                                                                                                                                                                                                                                                                                                                                        |                                                 |                         |                       |                    |  |  |
| Acqua (AU)                                                                                                        | Alaska (AL)      | Amalfi (AF)                                                                                                                                                                                                                                                                                                                                                                                                                                                                                                                                                                                                                                                                                                | Andes (AD)                                      | Antique (AQ)            | Cascia (CA)           | Cervo (CV)         |  |  |
| Copenhagen (CO)                                                                                                   | Derby (DE)       | Distressed (DT)                                                                                                                                                                                                                                                                                                                                                                                                                                                                                                                                                                                                                                                                                            | Ducale (DL)                                     | Ducale Velour (DV)      | Embossed Tipped (ET)  | España (ES)        |  |  |
| Forte (FE)                                                                                                        | Hand Tipped (HT) | Lucca (LC)                                                                                                                                                                                                                                                                                                                                                                                                                                                                                                                                                                                                                                                                                                 | Lucente (LU)                                    | Maremma (MM)            | Marissa (MA)          | Portofino (PT)     |  |  |
| Riva (RA)                                                                                                         | Rugata (RU)      | Sabrina (SA)                                                                                                                                                                                                                                                                                                                                                                                                                                                                                                                                                                                                                                                                                               | Saddle (SL)                                     | Sassolino (SS)          | Umbria (UM)           | Velluto Pelle (VP) |  |  |
|                                                                                                                   |                  |                                                                                                                                                                                                                                                                                                                                                                                                                                                                                                                                                                                                                                                                                                            |                                                 |                         |                       |                    |  |  |