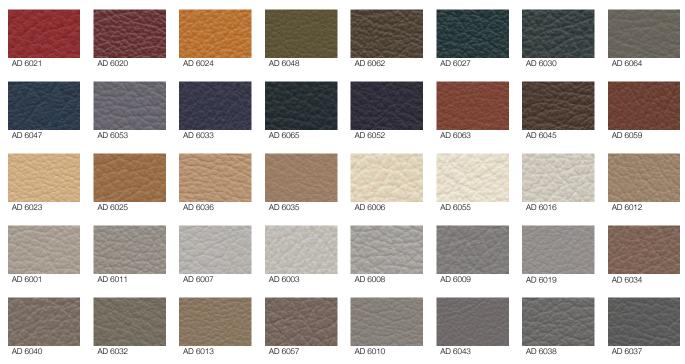

Class M1 (flame treated) |
| Durability + Strength     | Abrasion ASTM D 7255: 1,000+ cycles (CS-10 wheels) Breaking Force ASTM D 2208: 150 lb Elongation ASTM D 2211: 30–50% at 50 lb Flex ASTM D 2097: 70,000 flexes Tearing Strength ASTM D 4705: 25 lb                                                                                                                                                                                                                                                                                                                                                                                                                                                                                                                                          |

## **Standard Colors**





AD 6026