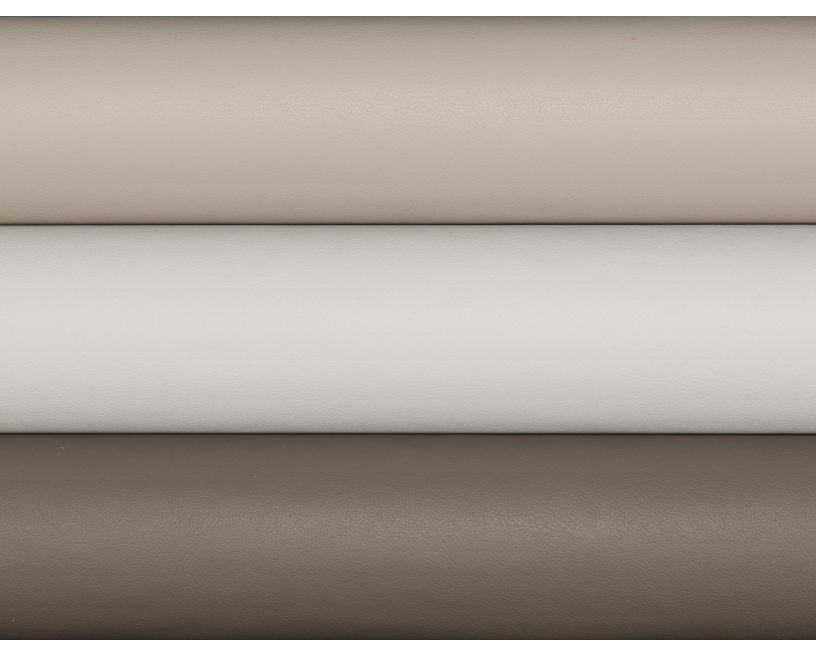

## Andes Upholstery Leather

Andes is a budgetfriendly leather that can move mountains. Andes is a natural, chromium tanned, aniline dyed, upholstery leather with a lightly enhanced grain texture. The selection of hides used to produce Andes originates from northern Italy, southern Germany, and Switzerland. The light enhancement process refines the surface of the leather without penetrating the dermis of the hide. The combination of the lightweight material, refined enhanced grain texture, and special ironing process contribute to its suppleness and smoothness. This enhanced grain leather closely approximates the luxurious hand of Sabrina for price-sensitive projects.