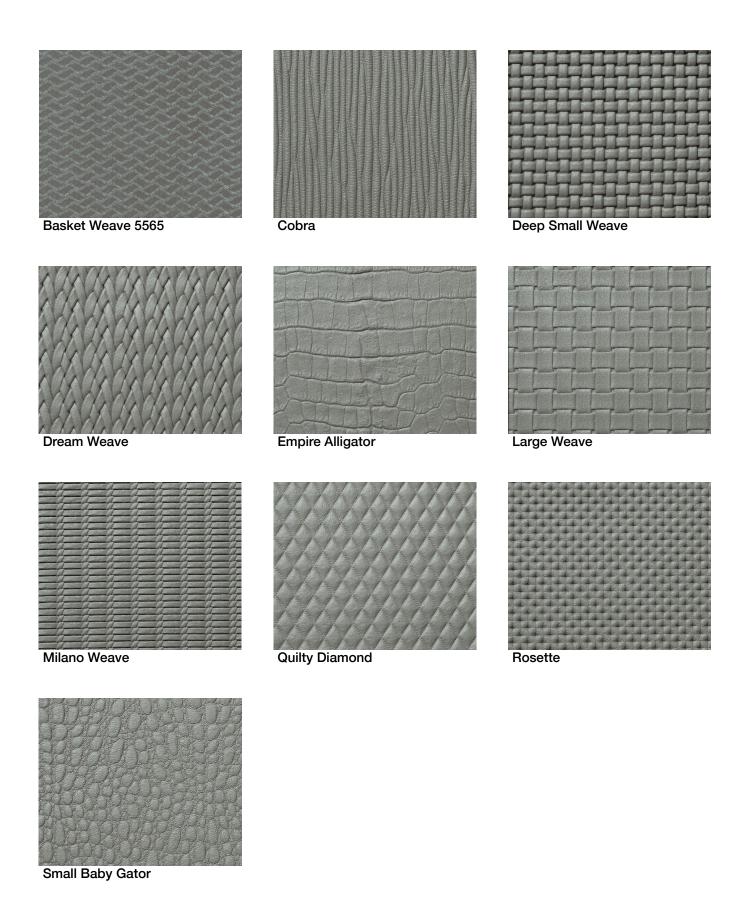

| Product                          | Embossed (EM)                                                                                                                                                                                                                                                                                                                                                                                                                                                                                                                                                                                                                                                                                              |
|----------------------------------|------------------------------------------------------------------------------------------------------------------------------------------------------------------------------------------------------------------------------------------------------------------------------------------------------------------------------------------------------------------------------------------------------------------------------------------------------------------------------------------------------------------------------------------------------------------------------------------------------------------------------------------------------------------------------------------------------------|
| Content                          | European cowhide                                                                                                                                                                                                                                                                                                                                                                                                                                                                                                                                                                                                                                                                                           |
| Origin                           | Italy                                                                                                                                                                                                                                                                                                                                                                                                                                                                                                                                                                                                                                                                                                      |
| Hide Size                        | Varies by leather                                                                                                                                                                                                                                                                                                                                                                                                                                                                                                                                                                                                                                                                                          |
| Approximate Usable Area          | 24 x 52 in (61 x 132.8 cm)                                                                                                                                                                                                                                                                                                                                                                                                                                                                                                                                                                                                                                                                                 |
| Thickness                        | Varies by leather                                                                                                                                                                                                                                                                                                                                                                                                                                                                                                                                                                                                                                                                                          |
| Weight                           | Varies by leather                                                                                                                                                                                                                                                                                                                                                                                                                                                                                                                                                                                                                                                                                          |
| Minimum                          | Half hide                                                                                                                                                                                                                                                                                                                                                                                                                                                                                                                                                                                                                                                                                                  |
| Primary Uses                     | Varies by leather                                                                                                                                                                                                                                                                                                                                                                                                                                                                                                                                                                                                                                                                                          |
| Industry                         | Automotive, contract, hospitality, marine, residential                                                                                                                                                                                                                                                                                                                                                                                                                                                                                                                                                                                                                                                     |
| Maintenance                      | For finished leathers, wipe with a cool, damp cloth. For tougher soiling, use a pH-balanced soap such as Dawn with a 1:10 ratio of soap to water and rinse. Repeat, if needed. Occasional use of Spinneybeck Finished Leather Cleaner, Conditioner & Protector is recommended. For naked (aniline) leathers, wipe entire surface with a soft cloth and cool water to even out any abrasions or stains. Do not spot rub, for it will darken only that area. Occasional use of Spinneybeck Aniline Leather Cleaner, Conditioner & Protector is recommended. Other leather cleaners such as saddle soap or household cleaners that may contain harsh chemicals, alcohol or ink removers should never be used. |
| Custom                           | Additional embossing patterns available. An upcharge per custom sample will apply and be reimbursed upon order placement.                                                                                                                                                                                                                                                                                                                                                                                                                                                                                                                                                                                  |
| Sampling                         | Samples are only available in Forte (FE), Lucente (LU), or Saddle (SL)                                                                                                                                                                                                                                                                                                                                                                                                                                                                                                                                                                                                                                     |
| Standard Leathers                | Available in full color range of each leather below—refer to Color Book or spinneybeck.com/colorbook for complete color selection. (Swatches shown to indicate grain texture only.)                                                                                                                                                                                                                                                                                                                                                                                                                                                                                                                        |
| Belting Leather (BL) Cascia (CA) | Derby (DE)  Distressed (DT)  Ducale (DL)  Forte (FE)  Hand Tipped (HT)                                                                                                                                                                                                                                                                                                                                                                                                                                                                                                                                                                                                                                     |