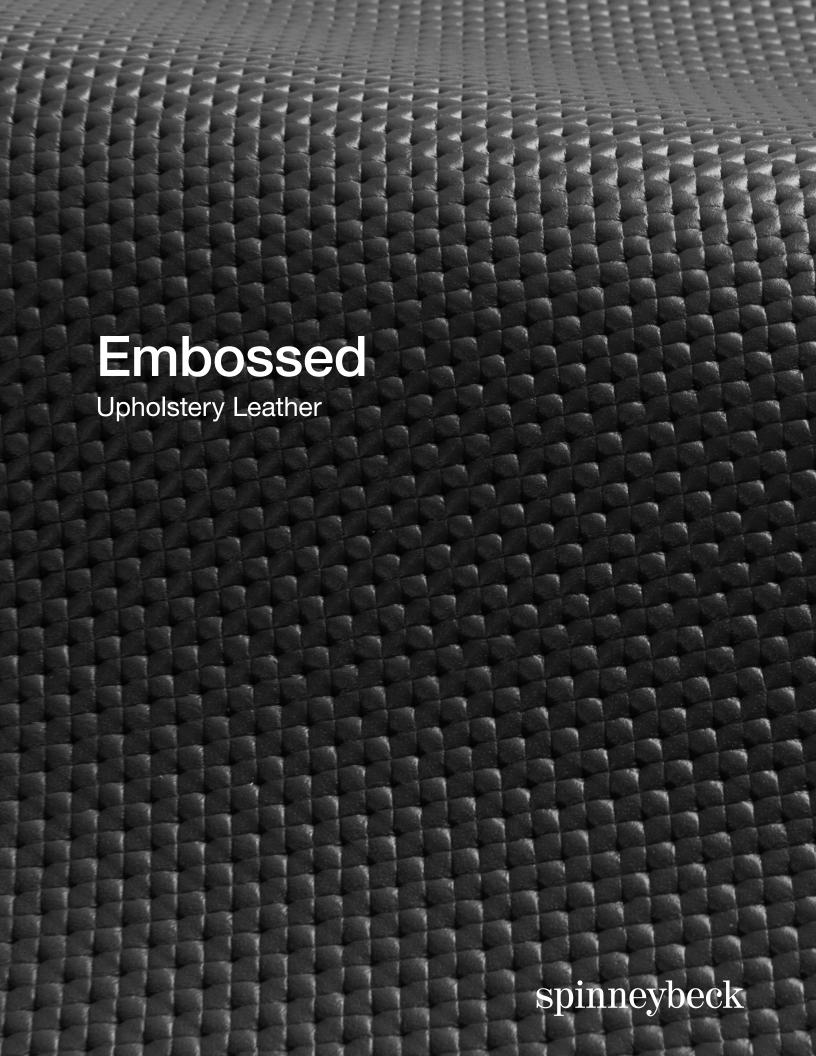

## Embossed is positively patterned leather.

Embossing is the process of creating a raised relief design. With the addition of an embossed pattern, leather can be transformed into a truly unique product for upholstery and architectural applications. Available in styles inspired by nature, old world tooling, weaving, and geometrics, Embossed is recommended in a selection of Spinneybeck leathers that best accept and retain the embossing designs.