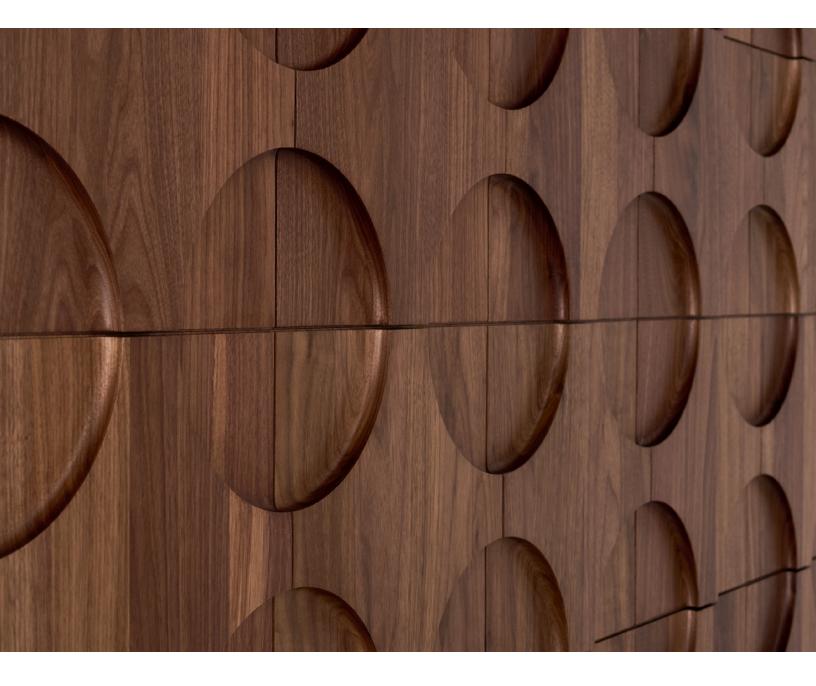

## Quartile 1 Wall Panel

## spinneybeck

Quartile 1 Gives an Edge To a Classic Silhouette Quartile 1 is a modular wood tile that brings the spirit of mid-century breeze blocks indoors. Drawing inspiration from the distinctive geometric patterns of concrete "screen blocks," the Quartile collection reimagines the concept in wood, infusing the design with natural warmth. Offered in six wood species, Quartile 1 pairs with Quartile 2, allowing for customizable patterns, and features a recessed edge that mimics a traditional grout line, adding visual definition and a simple installation process.