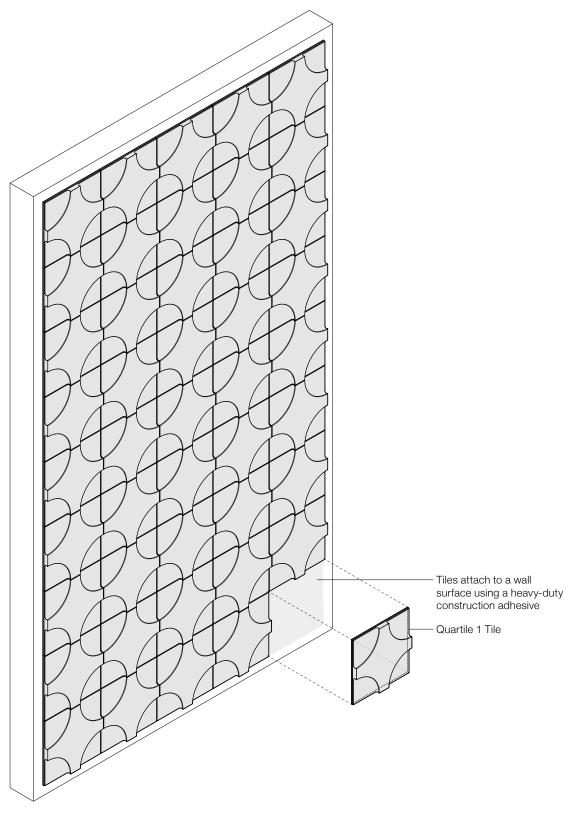

Quartile 1 + Quartile 2 Suggested Pattern 003

Patterns are shown as suggested installations and may be configured with any combination of tiles

| Product             | Quartile 1                                                                                                                                                                                                                                                                                                                                                                                            |
|---------------------|-------------------------------------------------------------------------------------------------------------------------------------------------------------------------------------------------------------------------------------------------------------------------------------------------------------------------------------------------------------------------------------------------------|
| Designer            | Lars Beller Fjetland                                                                                                                                                                                                                                                                                                                                                                                  |
| Content             | Wood                                                                                                                                                                                                                                                                                                                                                                                                  |
| Tile Size           | 1'-0" x 1'-0" (30.5 x 30.5 cm)                                                                                                                                                                                                                                                                                                                                                                        |
| Tile Size Tolerance | +/- 1/16 in (2 mm)                                                                                                                                                                                                                                                                                                                                                                                    |
| Thickness           | 1 in (2.5 cm)                                                                                                                                                                                                                                                                                                                                                                                         |
| Wood Types          | Beech, Douglas Fir, Maple, Sapele, Walnut, White Oak                                                                                                                                                                                                                                                                                                                                                  |
| Grain Direction     | Vertical                                                                                                                                                                                                                                                                                                                                                                                              |
| Color Option        | 1-Color per wall                                                                                                                                                                                                                                                                                                                                                                                      |
| Edges               | Finished                                                                                                                                                                                                                                                                                                                                                                                              |
| Custom              | 2-Color+ per wall is available and must be quoted                                                                                                                                                                                                                                                                                                                                                     |
| Durability          | Contract or residential                                                                                                                                                                                                                                                                                                                                                                               |
| Lead Time           | Made to order and certain lead times will apply                                                                                                                                                                                                                                                                                                                                                       |
| Installation        | Tiles are direct glued to a clean and dry wall surface using heavy-duty construction adhesive. As is typical with solid wood products, tiles must acclimate to the space before installation and may expand or contract with changes in temperature and humidity over time. Installation services are available through Spinneybeck.                                                                  |
| Maintenance         | Use a very mild non-abrasive non-ammonia, and non-alcohol containing soap diluted in a room temperature water solution. Apply with a soft flannel cloth, followed by a dry cloth. Always wipe in the direction of the grain. Never use commercial cleaners, abrasives, solvents, or glass cleaner on any wood as it will wear away the finish. Never apply wax as this will interact with the finish. |
| Variation           | Wood is a natural material and minor changes in color are evidence of the 100% natural origin of the material.                                                                                                                                                                                                                                                                                        |
| Environmental       | Contains no formaldehyde<br>CARB Compliant<br>Solid woods are inherently non-emitting                                                                                                                                                                                                                                                                                                                 |
| Flammability        | Solid woods meet ASTM E 84: Class A (with applied Fire Retardant)<br>Solid woods meet CAN ULC S102.2-18: FS: 20 / SDI: 95-105 (with applied Fire Retardant)                                                                                                                                                                                                                                           |