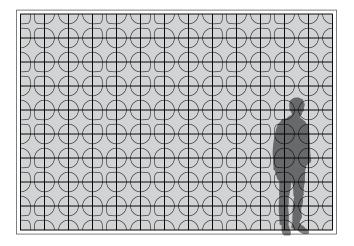

Quartile 1 + Quartile 2 Suggested Pattern 003

Patterns are shown as suggested installations and may be configured with any combination of tiles

| Product             | Quartile 1                                                                                                                                                                                                                                                                                                                                                                                            |
|---------------------|-------------------------------------------------------------------------------------------------------------------------------------------------------------------------------------------------------------------------------------------------------------------------------------------------------------------------------------------------------------------------------------------------------|
| Designer            | Lars Beller Fjetland                                                                                                                                                                                                                                                                                                                                                                                  |
| Content             | Wood                                                                                                                                                                                                                                                                                                                                                                                                  |
| Tile Size           | 1'-0" x 1'-0" (30.5 x 30.5 cm)                                                                                                                                                                                                                                                                                                                                                                        |
| Tile Size Tolerance | +/- 1/16 in (2 mm)                                                                                                                                                                                                                                                                                                                                                                                    |
| Thickness           | 1 in (2.5 cm)                                                                                                                                                                                                                                                                                                                                                                                         |
| Wood Types          | Beech, Douglas Fir, Maple, Sapele, Walnut, White Oak                                                                                                                                                                                                                                                                                                                                                  |
| Grain Direction     | Vertical                                                                                                                                                                                                                                                                                                                                                                                              |
| Color Option        | 1-Color per wall                                                                                                                                                                                                                                                                                                                                                                                      |
| Edges               | Finished                                                                                                                                                                                                                                                                                                                                                                                              |
| Custom              | 2-Color+ per wall is available and must be quoted                                                                                                                                                                                                                                                                                                                                                     |
| Durability          | Contract or residential                                                                                                                                                                                                                                                                                                                                                                               |
| Lead Time           | Made to order and certain lead times will apply                                                                                                                                                                                                                                                                                                                                                       |
| Installation        | Tiles are direct glued to a clean and dry wall surface using heavy-duty construction adhesive. As is typical with solid wood products, tiles must acclimate to the space before installation and may expand or contract with changes in temperature and humidity over time. Installation services are available through Spinneybeck.                                                                  |
| Maintenance         | Use a very mild non-abrasive non-ammonia, and non-alcohol containing soap diluted in a room temperature water solution. Apply with a soft flannel cloth, followed by a dry cloth. Always wipe in the direction of the grain. Never use commercial cleaners, abrasives, solvents, or glass cleaner on any wood as it will wear away the finish. Never apply wax as this will interact with the finish. |
| Variation           | Wood is a natural material and minor changes in color are evidence of the 100% natural origin of the material.                                                                                                                                                                                                                                                                                        |
| Environmental       | Contains no formaldehyde<br>CARB Compliant<br>Solid woods are inherently non-emitting                                                                                                                                                                                                                                                                                                                 |
| Flammability        | Solid woods meet ASTM E 84: Class A (with applied Fire Retardant)<br>Solid woods meet CAN ULC S102.2-18: FS: 20 / SDI: 95-105 (with applied Fire Retardant)                                                                                                                                                                                                                                           |