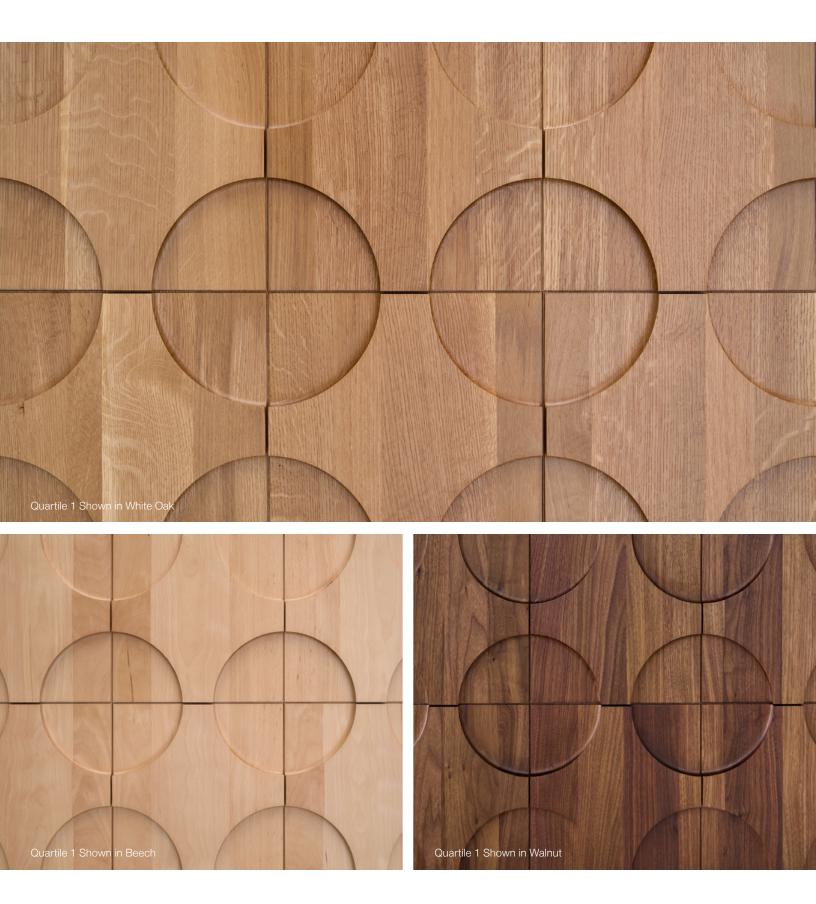

## Quartile 1 Wall Panel

## spinneybeck

Quartile 1 Gives an Edge To a Classic Silhouette Quartile 1 is a modular wood tile that brings the spirit of mid-century breeze blocks indoors. Drawing inspiration from the distinctive geometric patterns of concrete "screen blocks," the Quartile collection reimagines the concept in wood, infusing the design with natural warmth. Offered in six wood species, Quartile 1 pairs with Quartile 2, allowing for customizable patterns, and features a recessed edge that mimics a traditional grout line, adding visual definition and a simple installation process.

## Standard Colors

Douglas Fir

White Oak

Beech

Walnut

Sapele