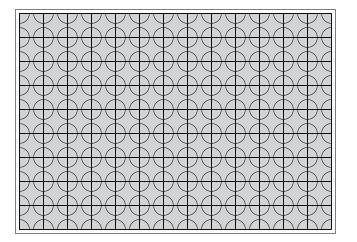

- Lars Beller Fjetland, designer of Quartile 1

Exploded Axonometric Suggested Pattern 001

Quartile 1 Suggested Pattern 001

Quartile 1 + Quartile 2 Suggested Pattern 001

Quartile 1 + Quartile 2 Suggested Pattern 002