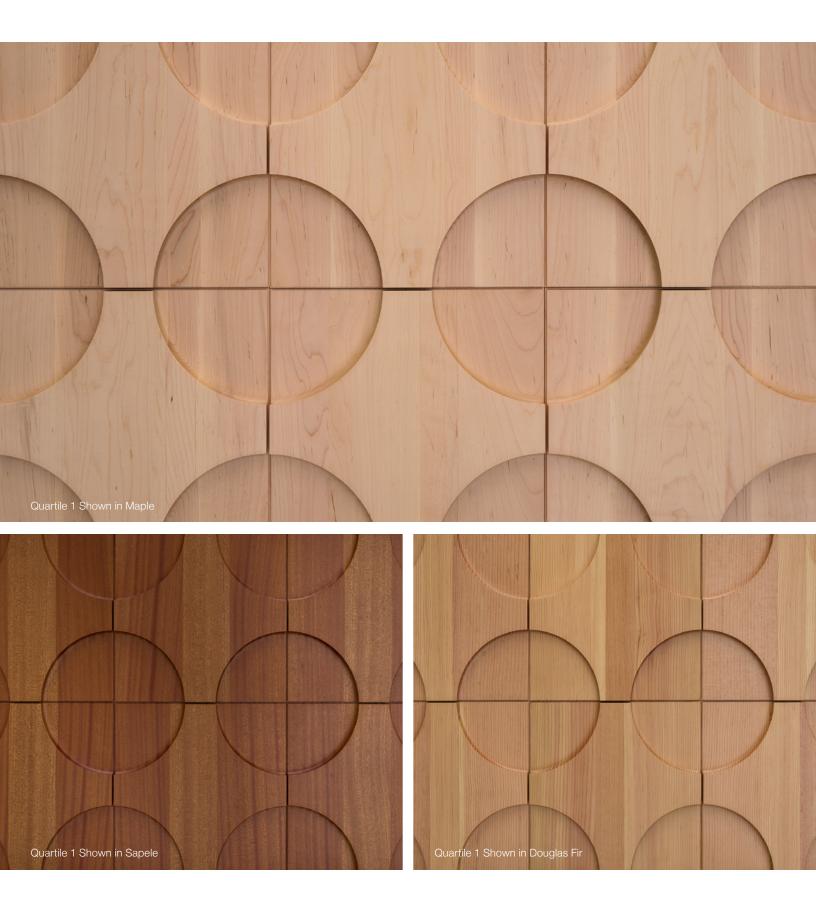

## spinneybeck

Quartile 1 Gives an Edge To a Classic Silhouette Quartile 1 is a modular wood tile that brings the spirit of mid-century breeze blocks indoors. Drawing inspiration from the distinctive geometric patterns of concrete "screen blocks," the Quartile collection reimagines the concept in wood, infusing the design with natural warmth. Offered in six wood species, Quartile 1 pairs with Quartile 2, allowing for customizable patterns, and features a recessed edge that mimics a traditional grout line, adding visual definition and a simple installation process.

Quartile 1 + Quartile 2 Suggested Pattern 003

Patterns are shown as suggested installations and may be configured with any combination of tiles

| Product             | Quartile 1                                                                                                                                                                                                                                                                                                                                                                                            |
|---------------------|-------------------------------------------------------------------------------------------------------------------------------------------------------------------------------------------------------------------------------------------------------------------------------------------------------------------------------------------------------------------------------------------------------|
| Designer            | Lars Beller Fjetland                                                                                                                                                                                                                                                                                                                                                                                  |
| Content             | Wood                                                                                                                                                                                                                                                                                                                                                                                                  |
| Tile Size           | 1'-0" x 1'-0" (30.5 x 30.5 cm)                                                                                                                                                                                                                                                                                                                                                                        |
| Tile Size Tolerance | +/- 1/16 in (2 mm)                                                                                                                                                                                                                                                                                                                                                                                    |
| Thickness           | 1 in (2.5 cm)                                                                                                                                                                                                                                                                                                                                                                                         |
| Wood Types          | Beech, Douglas Fir, Maple, Sapele, Walnut, White Oak                                                                                                                                                                                                                                                                                                                                                  |
| Grain Direction     | Vertical                                                                                                                                                                                                                                                                                                                                                                                              |
| Color Option        | 1-Color per wall                                                                                                                                                                                                                                                                                                                                                                                      |
| Edges               | Finished                                                                                                                                                                                                                                                                                                                                                                                              |
| Custom              | 2-Color+ per wall is available and must be quoted                                                                                                                                                                                                                                                                                                                                                     |
| Durability          | Contract or residential                                                                                                                                                                                                                                                                                                                                                                               |
| Lead Time           | Made to order and certain lead times will apply                                                                                                                                                                                                                                                                                                                                                       |
| Installation        | Tiles are direct glued to a clean and dry wall surface using heavy-duty construction adhesive. As is typical with solid wood products, tiles must acclimate to the space before installation and may expand or contract with changes in temperature and humidity over time. Installation services are available through Spinneybeck.                                                                  |
| Maintenance         | Use a very mild non-abrasive non-ammonia, and non-alcohol containing soap diluted in a room temperature water solution. Apply with a soft flannel cloth, followed by a dry cloth. Always wipe in the direction of the grain. Never use commercial cleaners, abrasives, solvents, or glass cleaner on any wood as it will wear away the finish. Never apply wax as this will interact with the finish. |
| Variation           | Wood is a natural material and minor changes in color are evidence of the 100% natural origin of the material.                                                                                                                                                                                                                                                                                        |
| Environmental       | Contains no formaldehyde<br>CARB Compliant<br>Solid woods are inherently non-emitting                                                                                                                                                                                                                                                                                                                 |
| Flammability        | Solid woods meet ASTM E 84: Class A (with applied Fire Retardant)<br>Solid woods meet CAN ULC S102.2-18: FS: 20 / SDI: 95-105 (with applied Fire Retardant)                                                                                                                                                                                                                                           |

## Standard Colors

Douglas Fir

White Oak

Beech

Walnut

Sapele