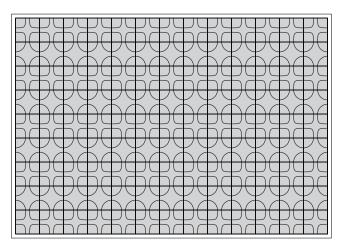

## Quartile 1 Wall Panel

## spinneybeck

Quartile 1 Gives an Edge To a Classic Silhouette Quartile 1 is a modular wood tile that brings the spirit of mid-century breeze blocks indoors. Drawing inspiration from the distinctive geometric patterns of concrete "screen blocks," the Quartile collection reimagines the concept in wood, infusing the design with natural warmth. Offered in six wood species, Quartile 1 pairs with Quartile 2, allowing for customizable patterns, and features a recessed edge that mimics a traditional grout line, adding visual definition and a simple installation process.

- Lars Beller Fjetland, designer of Quartile 1

Exploded Axonometric Suggested Pattern 001

Quartile 1 Suggested Pattern 001

Quartile 1 + Quartile 2 Suggested Pattern 001

Quartile 1 + Quartile 2 Suggested Pattern 002

Quartile 1 + Quartile 2 Suggested Pattern 003

Patterns are shown as suggested installations and may be configured with any combination of tiles

| Product             | Quartile 1                                                                                                                                                                                                                                                                                                                                                                                            |
|---------------------|-------------------------------------------------------------------------------------------------------------------------------------------------------------------------------------------------------------------------------------------------------------------------------------------------------------------------------------------------------------------------------------------------------|
| Designer            | Lars Beller Fjetland                                                                                                                                                                                                                                                                                                                                                                                  |
| Content             | Wood                                                                                                                                                                                                                                                                                                                                                                                                  |
| Tile Size           | 1'-0" x 1'-0" (30.5 x 30.5 cm)                                                                                                                                                                                                                                                                                                                                                                        |
| Tile Size Tolerance | +/- 1/16 in (2 mm)                                                                                                                                                                                                                                                                                                                                                                                    |
| Thickness           | 1 in (2.5 cm)                                                                                                                                                                                                                                                                                                                                                                                         |
| Wood Types          | Beech, Douglas Fir, Maple, Sapele, Walnut, White Oak                                                                                                                                                                                                                                                                                                                                                  |
| Grain Direction     | Vertical                                                                                                                                                                                                                                                                                                                                                                                              |
| Color Option        | 1-Color per wall                                                                                                                                                                                                                                                                                                                                                                                      |
| Edges               | Finished                                                                                                                                                                                                                                                                                                                                                                                              |
| Custom              | 2-Color+ per wall is available and must be quoted                                                                                                                                                                                                                                                                                                                                                     |
| Durability          | Contract or residential                                                                                                                                                                                                                                                                                                                                                                               |
| Lead Time           | Made to order and certain lead times will apply                                                                                                                                                                                                                                                                                                                                                       |
| Installation        | Tiles are direct glued to a clean and dry wall surface using heavy-duty construction adhesive. As is typical with solid wood products, tiles must acclimate to the space before installation and may expand or contract with changes in temperature and humidity over time. Installation services are available through Spinneybeck.                                                                  |
| Maintenance         | Use a very mild non-abrasive non-ammonia, and non-alcohol containing soap diluted in a room temperature water solution. Apply with a soft flannel cloth, followed by a dry cloth. Always wipe in the direction of the grain. Never use commercial cleaners, abrasives, solvents, or glass cleaner on any wood as it will wear away the finish. Never apply wax as this will interact with the finish. |
| Variation           | Wood is a natural material and minor changes in color are evidence of the 100% natural origin of the material.                                                                                                                                                                                                                                                                                        |
| Environmental       | Contains no formaldehyde<br>CARB Compliant<br>Solid woods are inherently non-emitting                                                                                                                                                                                                                                                                                                                 |
| Flammability        | Solid woods meet ASTM E 84: Class A (with applied Fire Retardant)<br>Solid woods meet CAN ULC S102.2-18: FS: 20 / SDI: 95-105 (with applied Fire Retardant)                                                                                                                                                                                                                                           |