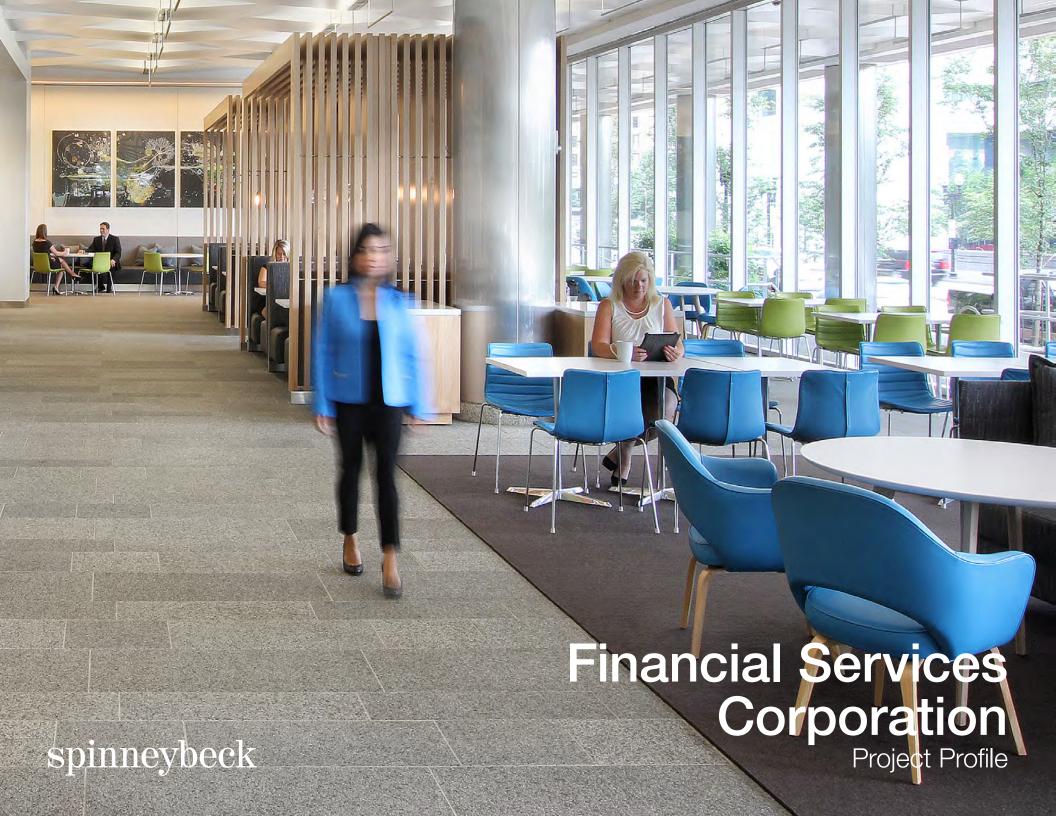

## Financial Services Corporation

**Specifier** Gensler

**Location** Boston MA

**Product** Upholstery Leather

Leather Types Acqua (AU) + Sabrina (SA)

Leather Colors AU 0656 River of Grass, SA 0746 Coffee

Bean, SA 7073 Glacier Bay

Photographer Garrett Rowland

At the corporate headquarters of a financial services company, leather shines in the public spaces where hundreds of visitors visit daily. In these busy spaces, a high performance and durable seating covering is essential. Sabrina in a deep, rich brown provides a comfortable built-in seating option at the banquettes in the café. And at the guest reception, Montis Turner chairs in Acqua complement the neutral color palette. The cool neutrals with green and turquoise accents compliment a striking pop of color in the Sabrina-covered Knoll Saarinen dining chairs.