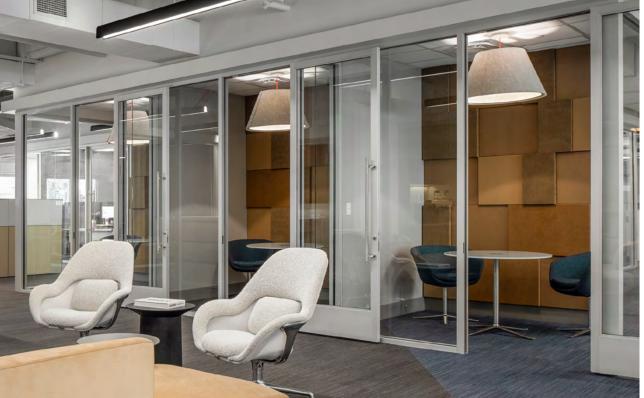

SL 0061 Buckskin

Photographer Mel Willis

At the offices of Hogan Taylor—a business advisory and public accounting firm—a wide range of spaces are connected through a subdued color palette that makes the office feel like home. In a conference room, Lisboa acoustic cork tiles cover the wall above a built-in bench. By combining five standard tiles, a custom linear design meanders across the wall while providing a sound softening boost. Elsewhere, a series of touch-down rooms feature Muro Plus wall panels in four leathers. The mix of finished and sueded leathers gives a play of textures and depths to enliven the small spaces.