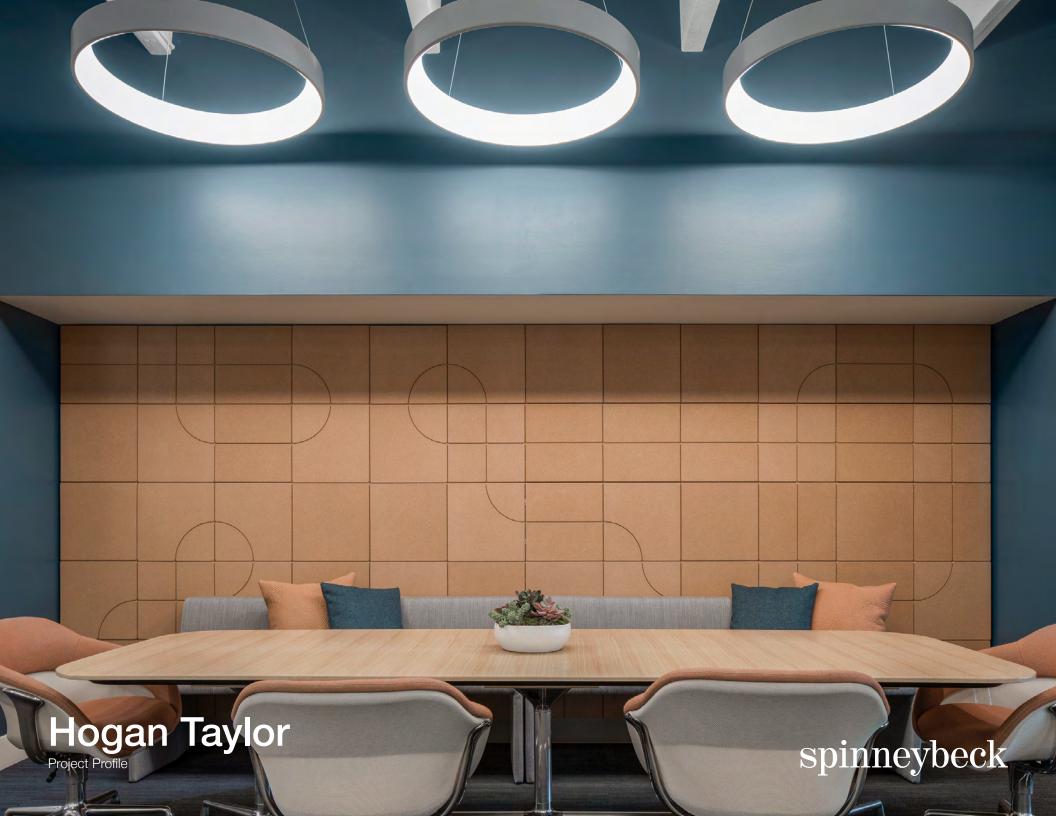

## **Hogan Taylor**

**Specifier** REES

**Location** Oklahoma City OK

Products Lisboa + Muro Plus

Lucca, Maremma, Portofino, Saddle

Colors Natural Cork, LC 2404 Fanciulla,

MM 1703 Giglio, PT 2315 Rivera Ligure,

SL 0061 Buckskin

Photographer Mel Willis

At the offices of Hogan Taylor—a business advisory and public accounting firm—a wide range of spaces are connected through a subdued color palette that makes the office feel like home. In a conference room, Lisboa acoustic cork tiles cover the wall above a built-in bench. By combining five standard tiles, a custom linear design meanders across the wall while providing a sound softening boost. Elsewhere, a series of touch-down rooms feature Muro Plus wall panels in four leathers. The mix of finished and sueded leathers gives a play of textures and depths to enliven the small spaces.