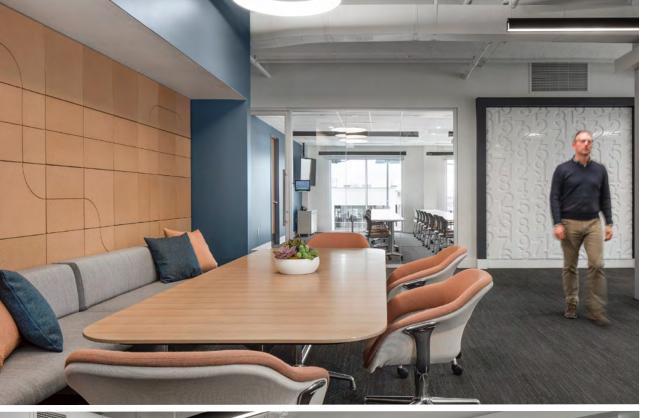

SL 0061 Buckskin

Photographer Mel Willis

At the offices of Hogan Taylor—a business advisory and public accounting firm—a wide range of spaces are connected through a subdued color palette that makes the office feel like home. In a conference room, Lisboa acoustic cork tiles cover the wall above a built-in bench. By combining five standard tiles, a custom linear design meanders across the wall while providing a sound softening boost. Elsewhere, a series of touch-down rooms feature Muro Plus wall panels in four leathers. The mix of finished and sueded leathers gives a play of textures and depths to enliven the small spaces.